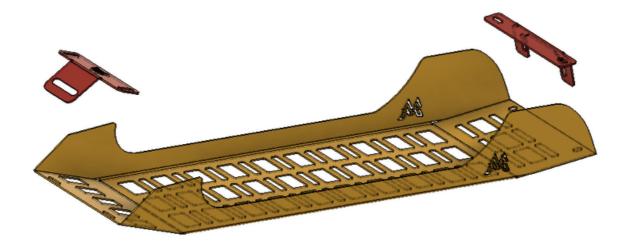

#### **CHECK YOUR PACK LIST**

Once you have unpacked the system from the box make sure you have all parts that are listed on the packing list below.

#### COMPONENTS

79 Series Single Cab Molle Roof Console (Up to 2020)

5 x M6 x 12 Dome head stainless steel bolt

5 x M6 Washer

5 x M6 Hex flare nut

2 x M4 30mm Bolt

3 x M4 x 19 washer

3 x Nylon Spacer