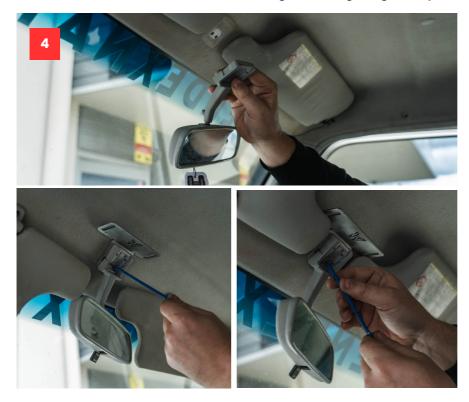

# STEP 4

Disconnect the rear view mirror (Keep the bolts). Fit the bracket behind the mirror and tighten (finger tight only).