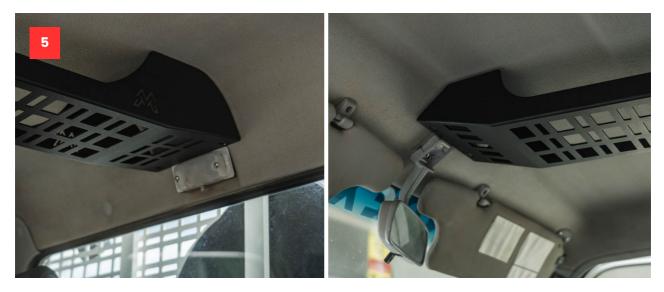

# STEP 5

Place the roof console above the two brackets and line up the holes.

#### **STEP 6**

Using the m6 dome head and the m65 flange nut, bolt the four screws into the brackets loosely.

# STEP 7

Now ensure that all the bolts are aligned correctly and tighten them firmly.