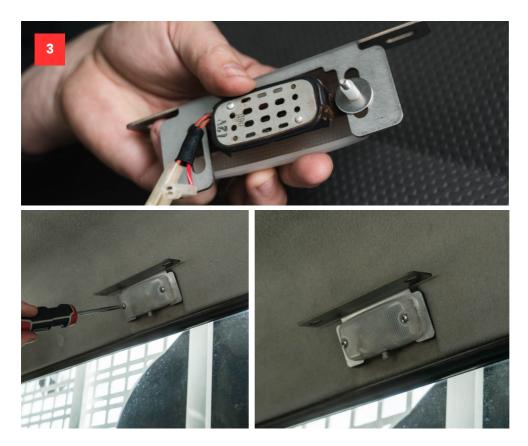

# STEP 3

Add the M4 30mm bolt to the washer and spacer. Just do one side of the bracket for now. Loosely screw and repeat for the second side (finger tight only) and refit the cables.