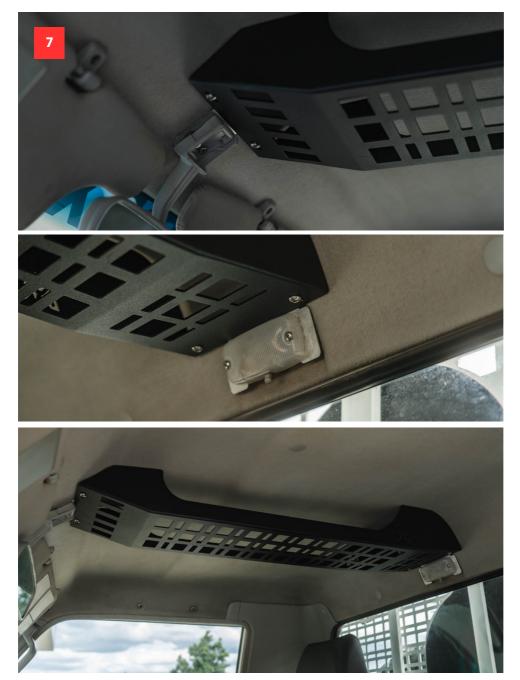

# STEP 7

Now ensure that all the bolts are aligned correctly and tighten them firmly.