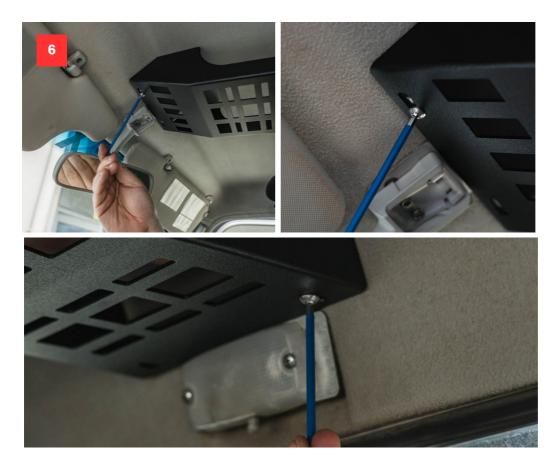

#### **STEP 6**

Using the m6 dome head and the m65 flange nut, bolt the four screws into the brackets loosely.

# STEP 7

Now ensure that all the bolts are aligned correctly and tighten them firmly.