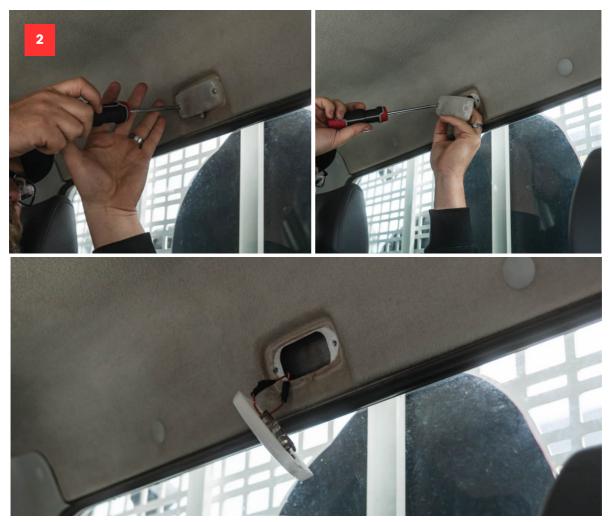

#### **STEP 2**

Next, remove the in cab light. Disconnect the battery to ensure you don't earth out. Or use an auto-elctrician. Some models have clear plugs which make it easier to disconnect. Take care as the cables are short. You don't want them to fall into the wall.