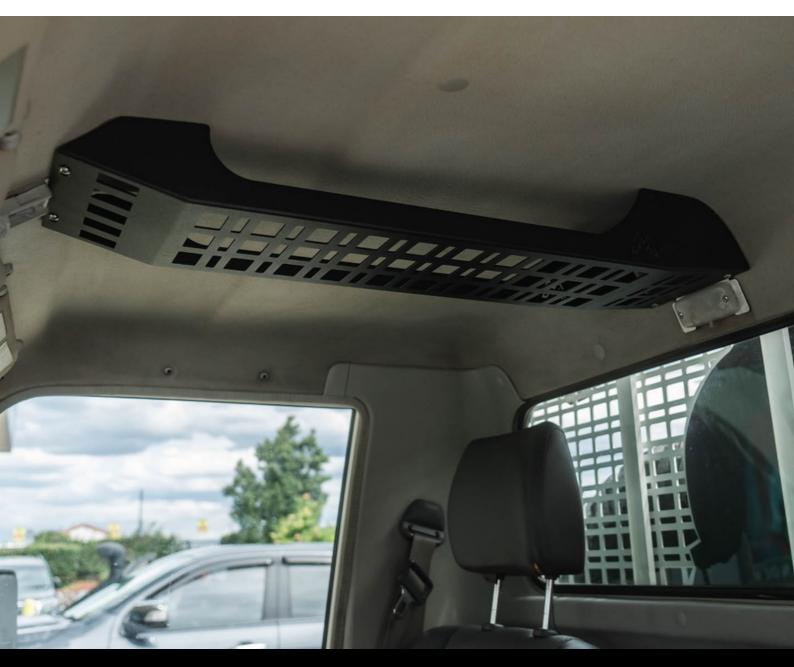

# 79 Series Single Cab Molle Roof Console (Up to 2020)

**LEGENDEX.COM.AU** (07) 3203 2333

# STEP 5

Place the roof console above the two brackets and line up the holes.