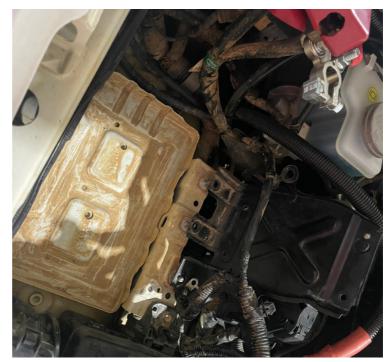

5. Place the Rogue M.O.L.L.E bracket into the cradle, to fit lift the ECU mounting bracket away from the studs and slider the Rogue MOLLE plate in place.

6. Loose Fit the rear nut onto the stud