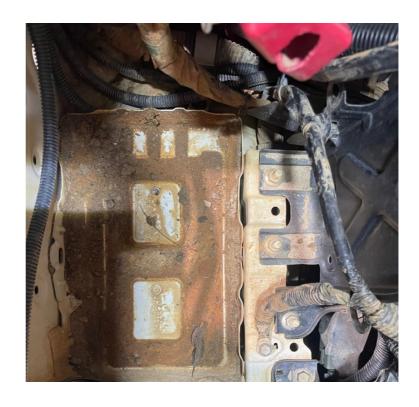

2. With the battery out of the way give the cradle area a wipe out of dirt or dust.
Remove the three nuts on the ECU bracket and the bolt on the earth lead show above.

3. Relocate the earth lead to the front ECU bracket, you will need to use this mount when re-assembling the ECU mount.