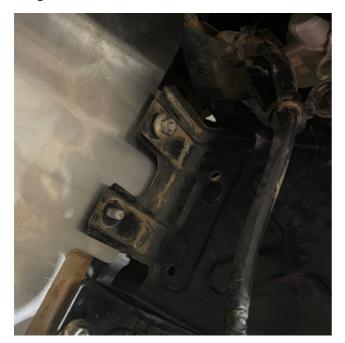

## 7. Relocate the earth lead to the front stud and loose fit the original nut

8. Drop in the side bracket aligning with the 6mm nutsert, this should be visible from the inner guard.

9. Optional, if upgrading for a winch fit the winch isolator to the inside bracket.