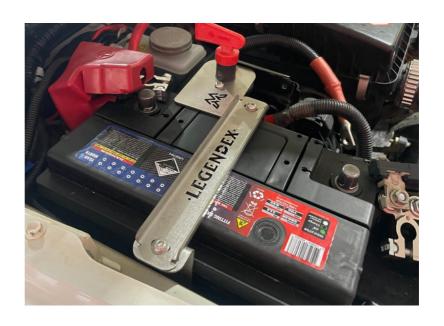

10. Loose fit the isolator side bracket to check from cable clearance the remove to fit battery. Take this opportunity to tighten the front and rear nuts ready for battery to be fitted.

11. Fit Battery, then assemble side bracket and top mount.