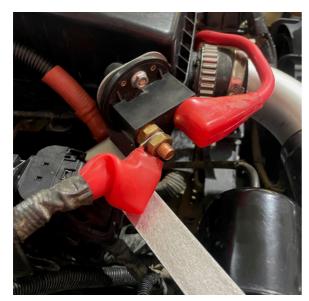

## 7. Relocate the earth lead to the front stud and loose fit the original nut

8. Drop in the side bracket aligning with the 6mm nutsert, this should be visible from the inner guard.

9. Optional, if upgrading for a winch fit the winch isolator to the inside bracket.

10. Loose fit the isolator side bracket to check from cable clearance the remove to fit battery. Take this opportunity to tighten the front and rear nuts ready for battery to be fitted.

11. Fit Battery, then assemble side bracket and top mount.