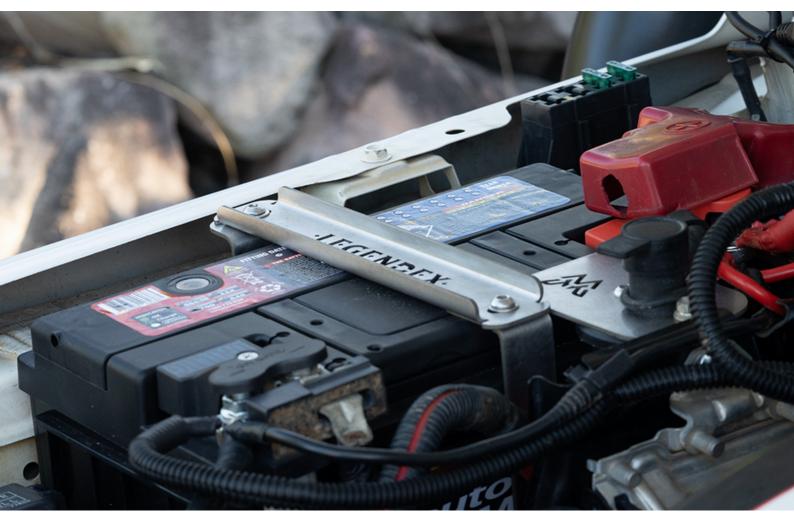

10. Loose fit the isolator side bracket to check from cable clearance the remove to fit battery. Take this opportunity to tighten the front and rear nuts ready for battery to be fitted.

11. Fit Battery, then assemble side bracket and top mount.