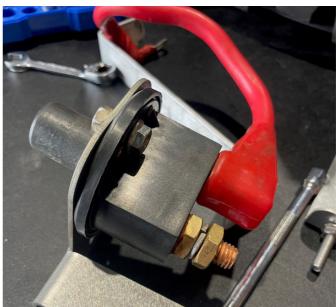

## 7. Relocate the earth lead to the front stud and loose fit the original nut

8. Drop in the side bracket aligning with the 6mm nutsert, this should be visible from the inner guard.

9. Optional, if upgrading for a winch fit the winch isolator to the inside bracket.

10. Loose fit the isolator side bracket to check from cable clearance the remove to fit battery. Take this opportunity to tighten the front and rear nuts ready for battery to be fitted.

11. Fit Battery, then assemble side bracket and top mount.