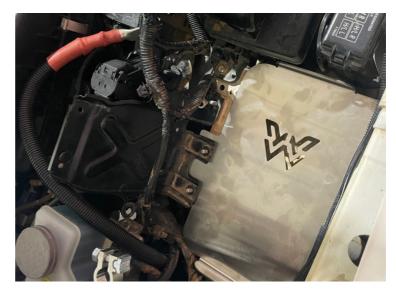

2. With the battery out of the way give the cradle area a wipe out of dirt or dust.
Remove the three nuts on the ECU bracket and the bolt on the earth lead show above.

3. Relocate the earth lead to the front ECU bracket, you will need to use this mount when re-assembling the ECU mount.

5. Place the Rogue M.O.L.L.E bracket into the cradle, to fit lift the ECU mounting bracket away from the studs and slider the Rogue MOLLE plate in place.

6. Loose Fit the rear nut onto the stud