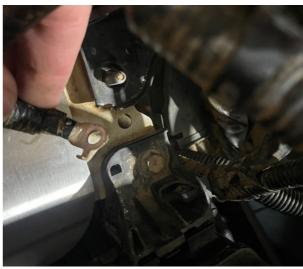

## 7. Relocate the earth lead to the front stud and loose fit the original nut

8. Drop in the side bracket aligning with the 6mm nutsert, this should be visible from the inner guard.

9. Optional, if upgrading for a winch fit the winch isolator to the inside bracket.

10. Loose fit the isolator side bracket to check from cable clearance the remove to fit battery. Take this opportunity to tighten the front and rear nuts ready for battery to be fitted.

11. Fit Battery, then assemble side bracket and top mount.