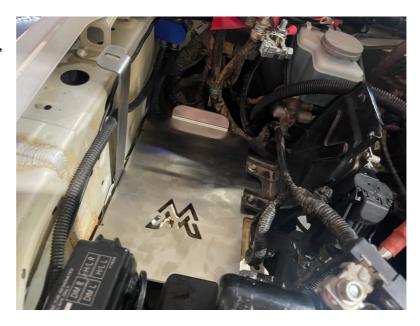

2. With the battery out of the way give the cradle area a wipe out of dirt or dust.
Remove the three nuts on the ECU bracket and the bolt on the earth lead show above.

3. Relocate the earth lead to the front ECU bracket, you will need to use this mount when re-assembling the ECU mount.

5. Place the Rogue M.O.L.L.E bracket into the cradle, to fit lift the ECU mounting bracket away from the studs and slider the Rogue MOLLE plate in place.

6. Loose Fit the rear nut onto the stud

## 7. Relocate the earth lead to the front stud and loose fit the original nut

8. Drop in the side bracket aligning with the 6mm nutsert, this should be visible from the inner guard.

9. Optional, if upgrading for a winch fit the winch isolator to the inside bracket.

10. Loose fit the isolator side bracket to check from cable clearance the remove to fit battery. Take this opportunity to tighten the front and rear nuts ready for battery to be fitted.

11. Fit Battery, then assemble side bracket and top mount.