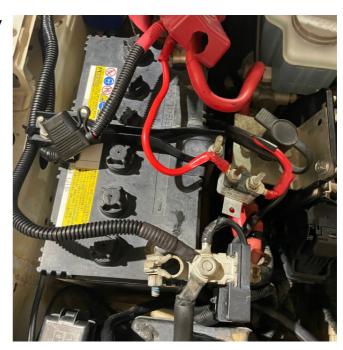

## **INSTALLING YOUR NEW BULL BAR**

1. Undo batterry terminals and battery hold down clamp, be sure to remove the earth terminal first to isolate the battery and to prevent and accidental shorts while working in the compartment