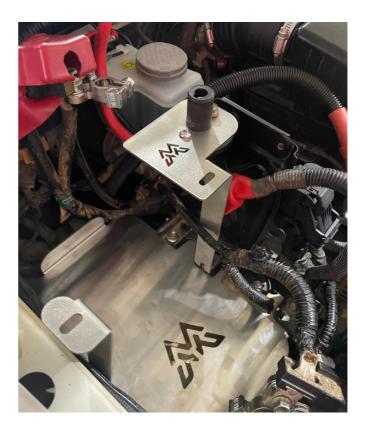

5. Place the Rogue M.O.L.L.E bracket into the cradle, to fit lift the ECU mounting bracket away from the studs and slider the Rogue MOLLE plate in place.

6. Loose Fit the rear nut onto the stud

## 7. Relocate the earth lead to the front stud and loose fit the original nut

8. Drop in the side bracket aligning with the 6mm nutsert, this should be visible from the inner guard.

9. Optional, if upgrading for a winch fit the winch isolator to the inside bracket.

10. Loose fit the isolator side bracket to check from cable clearance the remove to fit battery. Take this opportunity to tighten the front and rear nuts ready for battery to be fitted.

11. Fit Battery, then assemble side bracket and top mount.