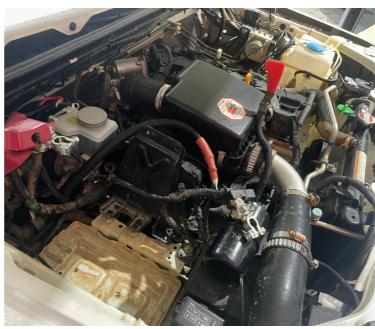

## **INSTALLING YOUR NEW BULL BAR**

1. Undo batterry terminals and battery hold down clamp, be sure to remove the earth terminal first to isolate the battery and to prevent and accidental shorts while working in the compartment

2. With the battery out of the way give the cradle area a wipe out of dirt or dust.
Remove the three nuts on the ECU bracket and the bolt on the earth lead show above.

3. Relocate the earth lead to the front ECU bracket, you will need to use this mount when re-assembling the ECU mount.