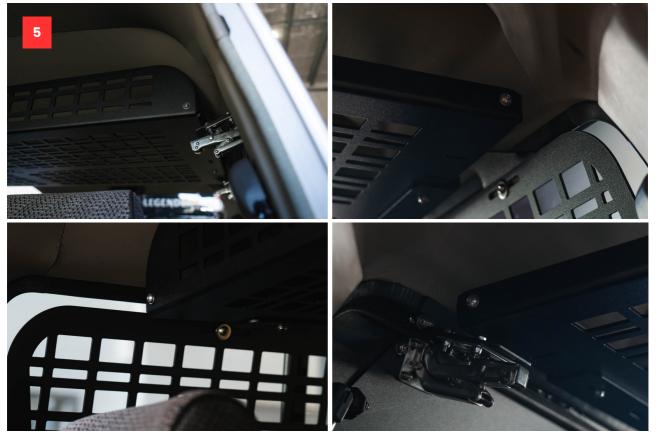

### **STEP 5**

Loosely fit the corners of the shelf with the M6 by 12 bolts with washers and the M6 hex nuts.

#### **STEP 6**

Loosely install the remaining M6 by 12 bolts with the washers and the M6 hex nuts.