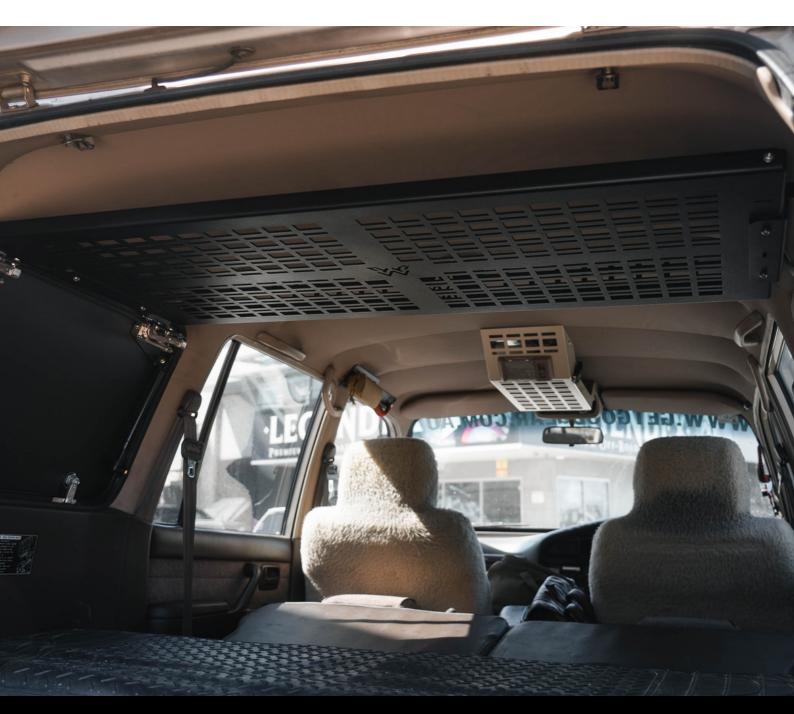

# LEGENDEX ROGUE MOLLE

PRODUCT CODE: MR-SET80-SLF

Rear shelf 80 series land cruiser

LEGENDEX.COM.AU (07) 3203 2333