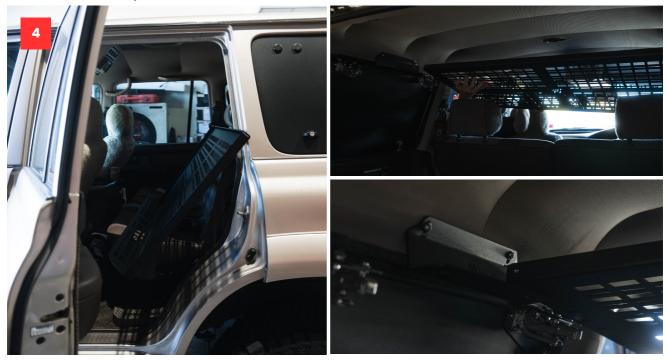

## **STEP 4**

Fit the shelf onto the brackets from the rear passenger seat. NOTE: The aluminium may have a slight warp to it. This is normal. The shelf will flatten once firmly bolted.