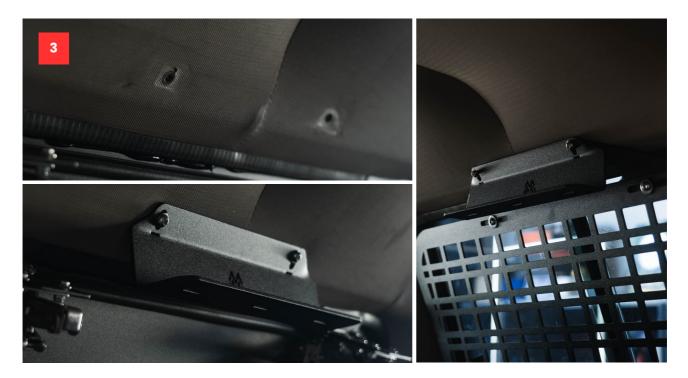

### **STEP 3**

Loosely fit the shelf brackets using 2 M6 by 20 dome head bolts with washers. Repeat this on the other side of the vehicle.