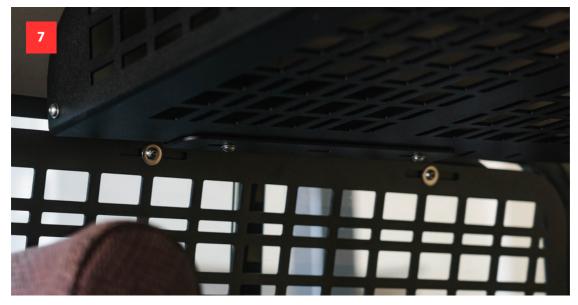

## **STEP 7**

Check the shelf is in the correct position and tighten all the bolts. We recommend tightening the corner bolts last.