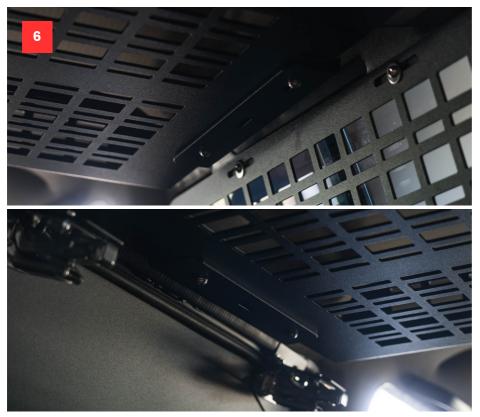

### **STEP 5**

Loosely fit the corners of the shelf with the M6 by 12 bolts with washers and the M6 hex nuts.

#### **STEP 6**

Loosely install the remaining M6 by 12 bolts with the washers and the M6 hex nuts.