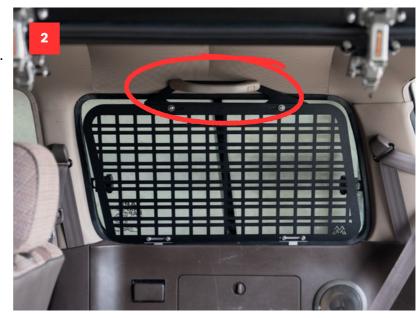

f 80 series land cruiser



LEGENDEX.COM.AU (07) 3203 2333

## **CHECK YOUR PACK LIST**

Once you have unpacked the system from the box make sure you have all parts that are listed on the packing list below.

## COMPONENTS

Rear shelf 80 series landcruiser

8 x M6 by 12 dome head bolt

12 x M6 washer

4 x M6 by 20 dome head bolt

8 x M6 hex nut

2 x Aluminium shelf bracket

1 x Aluminium self



#### **IMPORTANT**

- Wear protective clothing including eye wear.
- Clean Hands work best.
- Disconnect the Battery to ensure you don't earth out or use an Auto-electrician.

## **INSTALLING YOUR NEW ROGUE M.O.L.L.E**

PRODUCT CODE: MR-SET80-SLF

### **STEP 1**

Start with double-checking all the correct components and gathering the tools required.

## **STEP 2**

Remove the factory grab handle.



### **STEP 3**

Loosely fit the shelf brackets using 2 M6 by 20 dome head bolts with washers. Repeat this on the other side of the vehicle.



## **STEP 4**

Fit the shelf onto the brackets from the rear passenger seat. NOTE: The aluminium may have a slight warp to it. This is normal. The shelf will flatten once firmly bolted.



### **STEP 5**

Loosely fit the corners of the shelf with the M6 by 12 bolts with washers and the M6 hex nuts.



#### **STEP 6**

Loosely install the remaining M6 by 12 bolts with the washers and the M6 hex nuts.



## **STEP 7**

Check the shelf is in the correct position and tighten all the bolts. We recommend tightening the corner bolts last.





## THANKS FOR CHOOSING A LEGENDEX PRODUCT

Make sure to join " The Legendex Nation" Facebook group to show off y