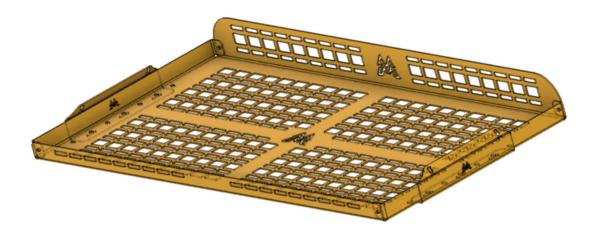

## COMPONENTS

Rear shelf 80 series landcruiser

8 x M6 by 12 dome head bolt

12 x M6 washer

4 x M6 by 20 dome head bolt

8 x M6 hex nut

2 x Aluminium shelf bracket

1 x Aluminium self