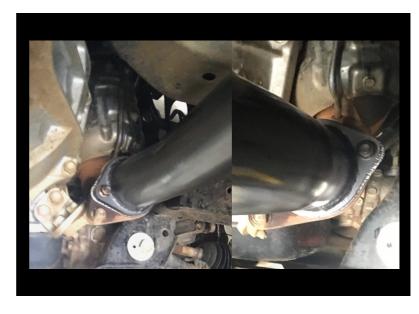

#### STEP 1

Using the original DPF bolts, install the dpf adaptor pipe and finger tighten the nuts and/or bolts.

DO NOT TIGHTEN YET. These bolts are the last ones you tighten.

#### STEP 2

Using the nuts, bolts and gaskets supplied continue installing the exhaust from the front working towards the rear of vehicle using the factory mounting points (some more spray lube maybe required). All nuts and bolts should be finger tight at this stage. DO NOT TIGHTEN ANY FIRMER YET.