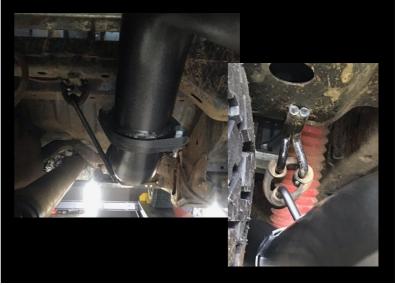

#### STEP 2

Using the nuts, bolts and gaskets supplied continue installing the exhaust from the front working towards the rear of vehicle using the factory mounting points (some more spray lube maybe required). All nuts and bolts should be finger tight at this stage. DO NOT TIGHTEN ANY FIRMER YET.

#### STEP 3

Because the nuts are not tightened you will have a small amount of rotation available in the exhaust. Use this to line up the location of the factory mounting points with the exhaust mounts while also leaving the most amount of clearance around the exhaust system. If all mounting points are not used this product may not be covered by the warranty

#### STEP 4

Now tight the Exhaust up start at the tailpipe and working your way back to the DPF Flange, as this flange has the most flex and the most rotation.