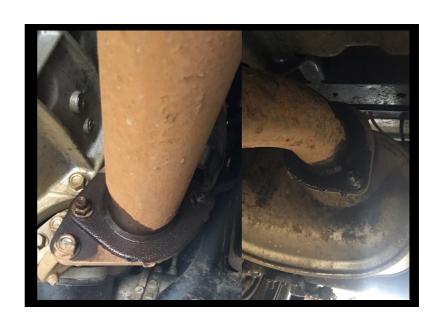

#### REMOVING YOUR EXHAUST

#### STEP 1

Once the engine is cold, spray all the factory exhaust mounting points on vehicle with spray lube. It's also a good idea to pre-soak night before.

#### STEP 2

Starting with the tail pipe, undo all exhaust nuts and bolts working your way forward. Remove each part as it becomes separated from the exhaust. You may require some more spray lube to help dislodge from rubber mounts.

#### STEP 3

Ensure any damaged exhaust mounts are replaced at this time (or you may void your warranty) to prevent future problems (vibrations, rattling or breakage) once the new exhaust is fitted.