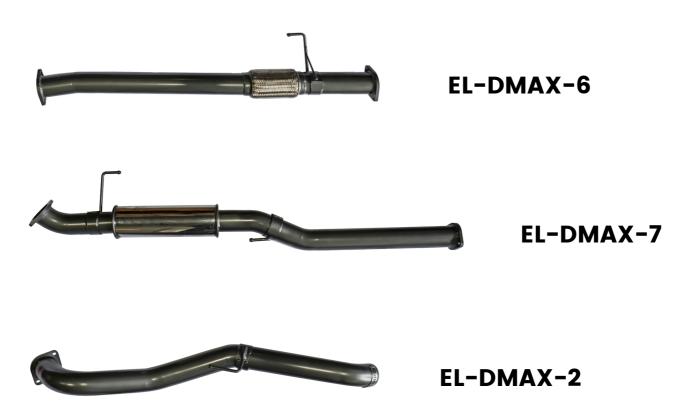

#### **CHECK YOUR PACK LIST**

Once you have unpacked the system from the box make sure you have all parts that are listed on the packing list below.

**GASKET KIT** 

| EL-DMAX-6 | DPF-Back Adapter | 3" 2-bolt Gasket | 3 |
|-----------|------------------|------------------|---|
| EL-DMAX-7 | Muffler Section  | Nuts             | 6 |
| EL-DMAX-2 | Tail Pipe        | Bolts            | 6 |