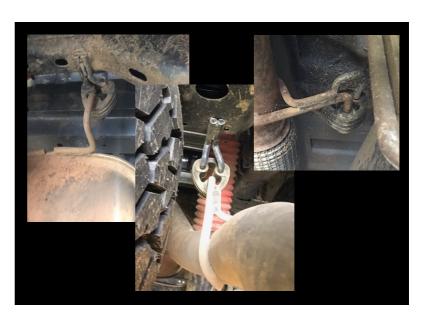

#### STEP 3

Ensure any damaged exhaust mounts are replaced at this time (or you may void your warranty) to prevent future problems (vibrations, rattling or breakage) once the new exhaust is fitted.

#### STEP 3

Because the nuts are not tightened you will have a small amount of rotation available in the exhaust. Use this to line up the location of the factory mounting points with the exhaust mounts while also leaving the most amount of clearance around the exhaust system. If all mounting points are not used this product may not be covered by the warranty