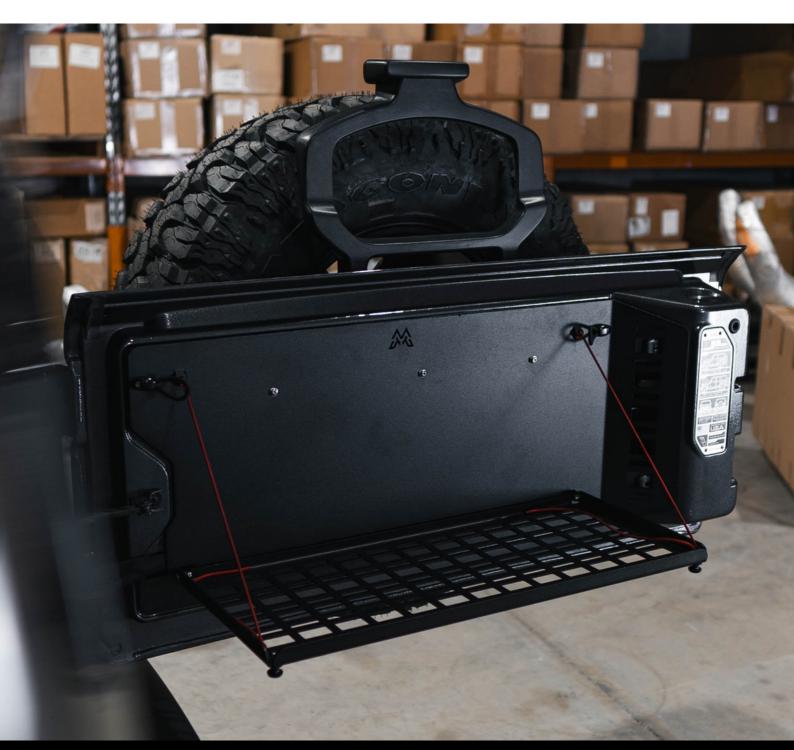

# **LEGENDEX ROGUE MOLLE**

PRODUCT CODE: MR-SETWRA-FT

Jeep Wrangler Rear Folding table

## **INSTALLING YOUR NEW ROGUE M.O.L.L.E**

PRODUCT CODE: MR-SETWRA-FT