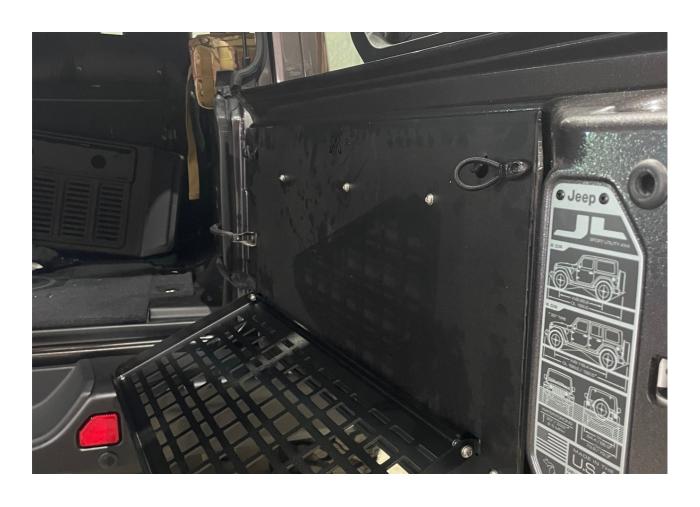

## STEP 7

Ensure the table is aligned correctly than tighten each of the 5 bolts.

| NOTES |  |  |
|-------|--|--|
|       |  |  |
|       |  |  |
|       |  |  |
|       |  |  |
|       |  |  |
|       |  |  |
|       |  |  |
|       |  |  |
|       |  |  |
|       |  |  |
|       |  |  |