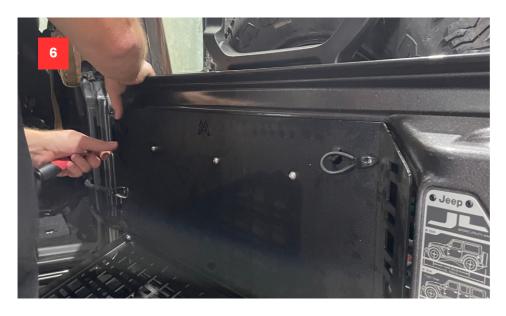

# STEP 6

Loosely screw on the bottom 2 bolts.

## STEP 7

Ensure the table is aligned correctly than tighten each of the 5 bolts.

| NOTES |  |  |
|-------|--|--|
|       |  |  |
|       |  |  |
|       |  |  |
|       |  |  |
|       |  |  |
|       |  |  |
|       |  |  |
|       |  |  |
|       |  |  |
|       |  |  |
|       |  |  |