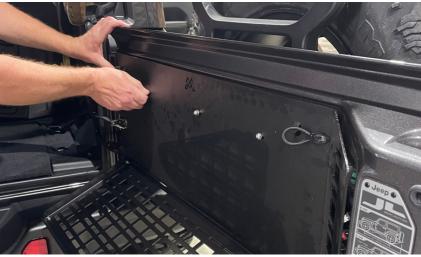

the packing list below.

#### **COMPONENTS**

7 x M6X12.5X1.2 SS304 Washer

Jeep Wrangler Folding Rear Table EUROFLO Kit Assembled

7 x S304 -- M6x30-BUTTONHEAD SCREW

1mtr x 15mm X 9mm Adhesive Back Foam Seal



#### **IMPORTANT**

- Wear protective clothing including eye wear.
- Clean Hands work best.
- Disconnect the Battery to ensure you don't earth out or use an Auto-electrician.

## **INSTALLING YOUR NEW ROGUE M.O.L.L.E**

PRODUCT CODE: MR-SETWRA-FT

## STEP 1

Start with double-checking all the correct components and gathering the tools required.

#### STEP 2

Remove the trail rail cover.



## STEP 3

Remove the tail gate cover.



## STEP 4

Add foam backing to the Jeep tailgate at the top of the door to seal as seen in the photo



# STEP 5

Loosely screw on the top 3 bolts.





# STEP 6

Loosely screw on the bottom 2 bolts.



## STEP 7

Ensure the table is aligned correctly than tighten each of the 5 bolts.







| NOTES |  |  |
|-------|--|--|
|       |  |  |
|       |  |  |
|       |  |  |
|       |  |  |
|       |  |  |
|       |  |  |
|       |  |  |
|       |  |  |
|       |  |  |
|       |  |  |
|       |  |  |



## THANKS FOR CHOOSING A LEGENDEX PRODUCT

Make sure to join "The Legendex Nation" Facebook group to show off your rig, share your knowledge and support other legends who share the same passion for getting off-road and exploring Australia.



PRODUCT CODE: MR-SETWRA-FT

Be sure to follow us on Instagram @legendex and use the #legendexnation hashtag on your post to be featured!