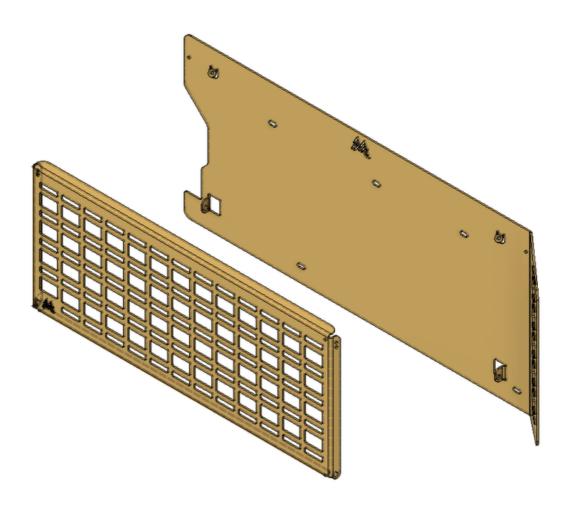

#### **COMPONENTS**

7 x M6X12.5X1.2 SS304 Washer

Jeep Wrangler Folding Rear Table EUROFLO Kit Assembled

7 x S304 -- M6x30-BUTTONHEAD SCREW

1mtr x 15mm X 9mm Adhesive Back Foam Seal