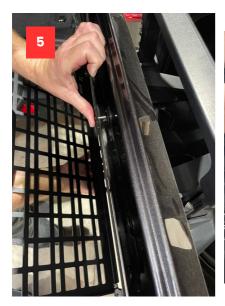

on the packing list below.

#### **COMPONENTS**

7 x M6X12.5X1.2 SS304 Washer

Jeep Wrangler Folding Rear Table EUROFLO Kit Assembled

7 x S304 -- M6x30-BUTTONHEAD SCREW

1mtr x 15mm X 9mm Adhesive Back Foam Seal



#### **IMPORTANT**

- Wear protective clothing including eye wear.
- Clean Hands work best.
- Disconnect the Battery to ensure you don't earth out or use an Auto-electrician.

## **INSTALLING YOUR NEW ROGUE M.O.L.L.E**

PRODUCT CODE: MR-SETWRA-FT

## STEP 1

Start with double-checking all the correct components and gathering the tools required.

#### STEP 2

Remove the trail rail cover.



## STEP 3

Remove the tail gate cover.



## STEP 4

Add foam backing to the Jeep tailgate at the top of the door to seal as seen in the photo



# STEP 5

Loosely screw on the top 3 bolts.





# STEP 6

Loosely screw on the bottom 2 bolts.



## STEP 7

Ensure the table is aligned correctly than tighten each of the 5 bolts.







| NOTES |  |  |
|-------|--|--|
|       |  |  |
|       |  |  |
|       |  |  |
|       |  |  |
|       |  |  |
|       |  |  |
|       |  |  |
|       |  |  |
|       |  |  |
|       |  |  |
|       |  |  |



## THANKS FOR CHOOSING A LEGENDEX PRODUCT

Make sure to join "The Legendex Nation" Facebook group to show off your rig, share your knowledge and support other legends who share the same passion for getting off-road and exploring Australia.



PRODUCT CODE: MR-SETWRA-FT

Be sure to follow us on Instagram @legendex and use the #legendexnation hashtag on your post to be featured!