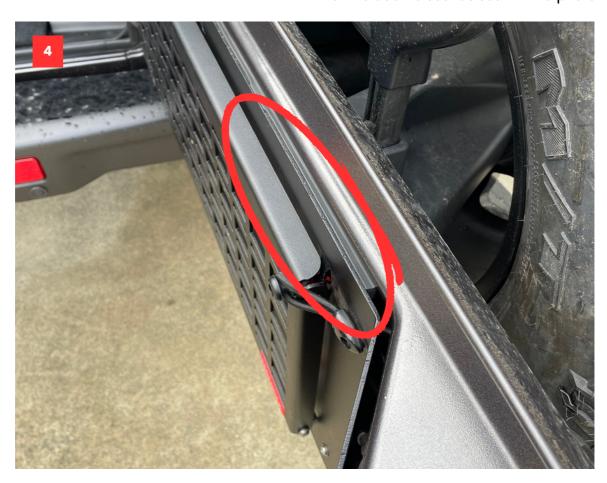

## STEP 4

Add foam backing to the Jeep tailgate at the top of the door to seal as seen in the photo