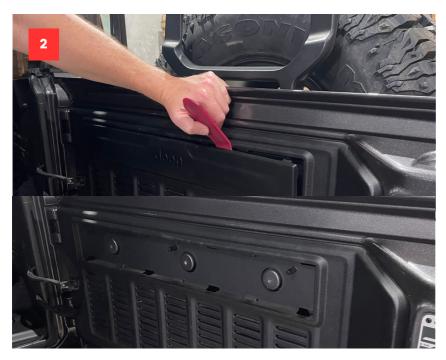

LE**

PRODUCT CODE: MR-SETWRA-FT

Jeep Wrangler Rear Folding table



#### **CHECK YOUR PACK LIST**

Once you have unpacked the system from the box make sure you have all parts that are listed on the packing list below.

#### **COMPONENTS**

7 x M6X12.5X1.2 SS304 Washer

Jeep Wrangler Folding Rear Table EUROFLO Kit Assembled

7 x S304 -- M6x30-BUTTONHEAD SCREW

1mtr x 15mm X 9mm Adhesive Back Foam Seal



#### **IMPORTANT**

- Wear protective clothing including eye wear.
- Clean Hands work best.
- Disconnect the Battery to ensure you don't earth out or use an Auto-electrician.

## **INSTALLING YOUR NEW ROGUE M.O.L.L.E**

PRODUCT CODE: MR-SETWRA-FT

## STEP 1

Start with double-checking all the correct components and gathering the tools required.

#### STEP 2

Remove the trail rail cover.



## STEP 3

Remove the tail gate cover.



## STEP 4

Add foam backing to the Jeep tailgate at the top of the door to seal as seen in the photo



# STEP 5

Loosely screw on the top 3 bolts.





# STEP 6

Loosely screw on the bottom 2 bolts.



## STEP 7

Ensure the table is aligned correctly than tighten each of the 5 bolts.







| NOTES |  |  |
|-------|--|--|
|       |  |  |
|       |  |  |
|       |  |  |
|       |  |  |
|       |  |  |
|       |  |  |
|       |  |  |
|       |  |  |
|       |  |  |
|       |  |  |
|       |  |  |



## THANKS FOR CHOOSING A LEGENDEX PRODUCT

Make sure to join "The Legendex Nation" Facebook group to show off your rig, share your knowledge and support other legends who share the same passion for getting off-road and exploring Australia.



PRODUCT C