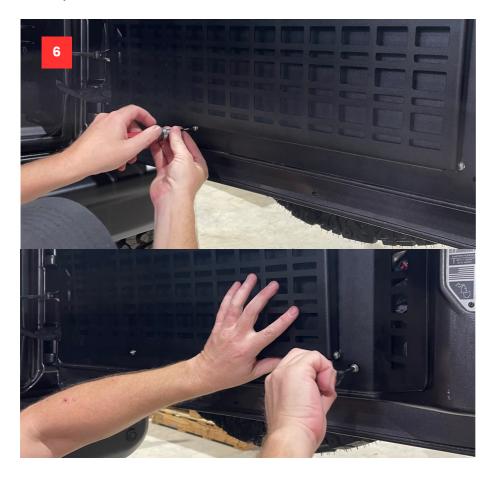

M6X12.5X1.2 SS304 Washer

Jeep Wrangler Folding Rear Table EUROFLO Kit Assembled

7 x S304 -- M6x30-BUTTONHEAD SCREW

1mtr x 15mm X 9mm Adhesive Back Foam Seal



#### **IMPORTANT**

- Wear protective clothing including eye wear.
- Clean Hands work best.
- Disconnect the Battery to ensure you don't earth out or use an Auto-electrician.

## **INSTALLING YOUR NEW ROGUE M.O.L.L.E**

PRODUCT CODE: MR-SETWRA-FT

## STEP 1

Start with double-checking all the correct components and gathering the tools required.

#### STEP 2

Remove the trail rail cover.



## STEP 3

Remove the tail gate cover.



## STEP 4

Add foam backing to the Jeep tailgate at the top of the door to seal as seen in the photo



# STEP 5

Loosely screw on the top 3 bolts.





# STEP 6

Loosely screw on the bottom 2 bolts.



## STEP 7

Ensure the table is aligned correctly than tighten each of the 5 bolts.







| NOTES |  |  |
|-------|--|--|
|       |  |  |
|       |  |  |
|       |  |  |
|       |  |  |
|       |  |  |
|       |  |  |
|       |  |  |
|       |  |  |
|       |  |  |
|       |  |  |
|       |  |  |



## THANKS FOR CHOOSING A LEGENDEX PRODUCT

Make sure to join "The Legendex Nation" Facebook group to show off your rig, share your knowledge and support other legends who share the same passion for getting off-road and exploring Australia.



PRODUCT CODE: MR-SETWRA-FT

Be sure to follow us on Instagram @legendex and use the #legendexnation hashtag on your post to be featured!