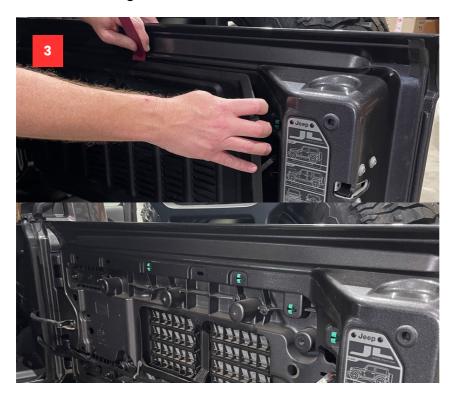

ngler Rear Folding table



#### **CHECK YOUR PACK LIST**

Once you have unpacked the system from the box make sure you have all parts that are listed on the packing list below.

#### **COMPONENTS**

7 x M6X12.5X1.2 SS304 Washer

Jeep Wrangler Folding Rear Table EUROFLO Kit Assembled

7 x S304 -- M6x30-BUTTONHEAD SCREW

1mtr x 15mm X 9mm Adhesive Back Foam Seal



#### **IMPORTANT**

- Wear protective clothing including eye wear.
- Clean Hands work best.
- Disconnect the Battery to ensure you don't earth out or use an Auto-electrician.

## **INSTALLING YOUR NEW ROGUE M.O.L.L.E**

PRODUCT CODE: MR-SETWRA-FT

## STEP 1

Start with double-checking all the correct components and gathering the tools required.

#### STEP 2

Remove the trail rail cover.



## STEP 3

Remove the tail gate cover.



## STEP 4

Add foam backing to the Jeep tailgate at the top of the door to seal as seen in the photo



# STEP 5

Loosely screw on the top 3 bolts.





# STEP 6

Loosely screw on the bottom 2 bolts.



## STEP 7

Ensure the table is aligned correctly than tighten each of the 5 bolts.







| NOTES |  |  |
|-------|--|--|
|       |  |  |
|       |  |  |
|       |  |  |
|       |  |  |
|       |  |  |
|       |  |  |
|       |  |  |
|       |  |  |
|       |  |  |
|       |  |  |
|       |  |  |



## THANKS FOR CHOOSING A LEGENDEX PRODUCT

Make sure to join "The Legendex Nation" Facebook group to show off your rig, share your knowledge and support other legends who share the same passion for getting off-road and exploring Australia.



PRODUCT CODE: MR-SETWRA-FT

Be sure to follow us on