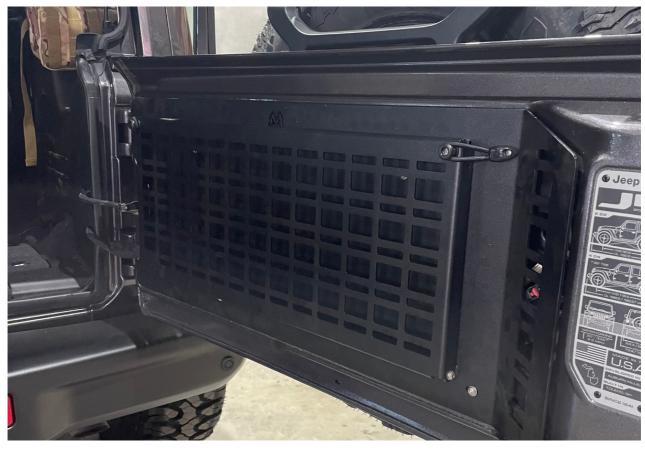

## STEP 7

Ensure the table is aligned correctly than tighten each of the 5 bolts.

| NOTES |  |  |
|-------|--|--|
|       |  |  |
|       |  |  |
|       |  |  |
|       |  |  |
|       |  |  |
|       |  |  |
|       |  |  |
|       |  |  |
|       |  |  |
|       |  |  |
|       |  |  |