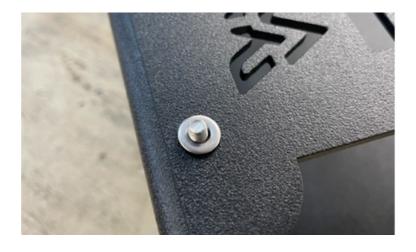

4 Countersunk Bolt [811443] |
| 3 x WMS3044                     | M4X9 SS304 Washer                      |
| 3 x NDMS3044                    | 4mm SS 304 Dome Nut                    |
| 0.5 x RS788                     | 15mm X 9mm Adhesive Back Foam Seal     |

## **TOOLS REQUIRED**

4mm Allen Key Screw Driver Flat Head Screw Driver



## **IMPORTANT**

- Wear protective clothing including eye wear.
- Clean Hands work best.
- Disconnect the Battery to ensure you don't earth out. Or Use an Autoelectrician.

## **INSTALLING YOUR NEW ROGUE M.O.L.L.E**

## STEP 1

Start with double-checking all the correct components and gathering the tools required.



## STEP 2

Fit the 3 X M4 Countersunk to the backing plate as per photo below



# STEP 3

Fit the front panel over the M4 bolt as per photo



## **INSTALLING YOUR NEW ROGUE M.O.L.L.E**

## STEP 4

Fit the 4mm stainless washer and Dome nut as per photo's



## STEP 5

Once the front panel is installed fit the M5 countersunk bolt from the inside of the caddy and On the outside fit the M5 Washer and M5 Dome head nut





## **INSTALLING YOUR NEW ROGUE M.O.L.L.E**







#### THANKS FOR CHOOSING A LEGENDEX PRODUCT

Make sure to join "The Legendex Nation" Facebook group to show off your rig, share your knowledge and support other legends who share the same passion for getting off-road and exploring Australia.



PRODUCT CODE: MR-SET-JNY-CADDY

Be sure to follow us on Instagram @legendex and use the #legendexnation hashtag on your post to be featured!