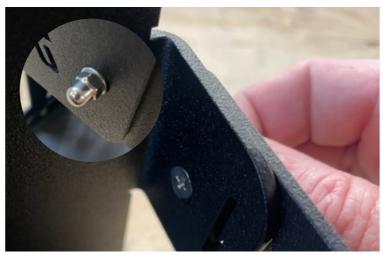

## STEP 5

Once the front panel is installed fit the M5 countersunk bolt from the inside of the caddy and On the outside fit the M5 Washer and M5 Dome head nut