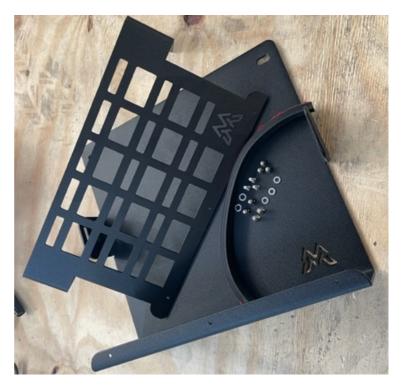

## **COMPONENTS**

| 1 x MR-SETJNYCADDY              | MOLLE Side Storage Caddy               |
|---------------------------------|----------------------------------------|
| 1 x MR-JNYCADDY-KIT             | Side Storage Caddy Euro Flo Kit        |
| 2 x CON-MOLLEWASHERWMS45        | M5x10x0.8 Flat Round Washer [WMS3045 ] |
| 2 x CON-MOLLENUT-M5- 811772     | M5 5mm SS 304 Dome Nut [811772]        |
| 2 x CON-MOLLESCREWM5X12- 811464 | M5X12 SS 304 Countersunk Bolt [811464] |
| 3 x CON-MOLLESCREWM4X12- 811443 | M4X12 SS 304 Countersunk Bolt [811443] |
| 3 x WMS3044                     | M4X9 SS304 Washer                      |
| 3 x NDMS3044                    | 4mm SS 304 Dome Nut                    |
| 0.5 x RS788                     | 15mm X 9mm Adhesive Back Foam Seal     |

## STEP 1

Start with double-checking all the correct components and gathering the tools required.