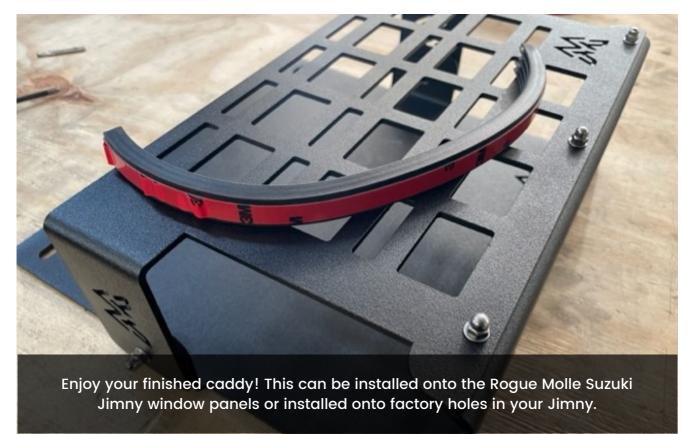

D**

4mm Allen Key Screw Driver Flat Head Screw Driver



## **IMPORTANT**

- Wear protective clothing including eye wear.
- Clean Hands work best.
- Disconnect the Battery to ensure you don't earth out. Or Use an Autoelectrician.

## **INSTALLING YOUR NEW ROGUE M.O.L.L.E**

## STEP 1

Start with double-checking all the correct components and gathering the tools required.



## STEP 2

Fit the 3 X M4 Countersunk to the backing plate as per photo below



# STEP 3

Fit the front panel over the M4 bolt as per photo



## **INSTALLING YOUR NEW ROGUE M.O.L.L.E**

## STEP 4

Fit the 4mm stainless washer and Dome nut as per photo's



## STEP 5

Once the front panel is installed fit the M5 countersunk bolt from the inside of the caddy and On the outside fit the M5 Washer and M5 Dome head nut





## **INSTALLING YOUR NEW ROGUE M.O.L.L.E**







#### THANKS FOR CHOOSING A LEGENDEX PRODUCT

Make sure to join "The Legendex Nation" Facebook group to show off your rig, share your knowledge and support other legends who share the same passion for getting off-road and exploring Australia.



PRODUCT CODE: MR-SET-JNY-CADDY

Be sure to follow us on Instagram @legendex and use the #legendexnation hashtag on your post to be featured!