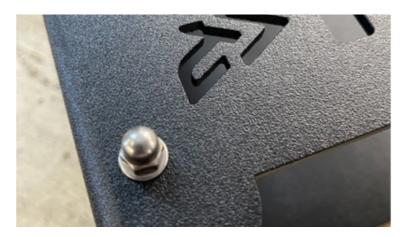

## STEP 4

Fit the 4mm stainless washer and Dome nut as per photo's

## STEP 5

Once the front panel is installed fit the M5 countersunk bolt from the inside of the caddy and On the outside fit the M5 Washer and M5 Dome head nut