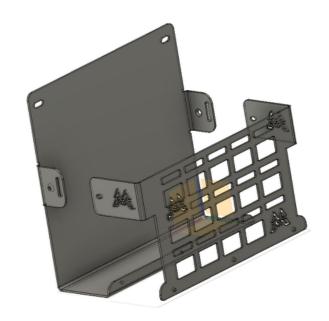

## **COMPONENTS**

| 1 x MR-SETJNYCADDY              | MOLLE Side Storage Caddy               |
|---------------------------------|----------------------------------------|
| 1 x MR-JNYCADDY-KIT             | Side Storage Caddy Euro Flo Kit        |
| 2 x CON-MOLLEWASHERWMS45        | M5x10x0.8 Flat Round Washer [WMS3045 ] |
| 2 x CON-MOLLENUT-M5- 811772     | M5 5mm SS 304 Dome Nut [811772]        |
| 2 x CON-MOLLESCREWM5X12- 811464 | M5X12 SS 304 Countersunk Bolt [811464] |
| 3 x CON-MOLLESCREWM4X12- 811443 | M4X12 SS 304 Countersunk Bolt [811443] |
| 3 x WMS3044                     | M4X9 SS304 Washer                      |
| 3 x NDMS3044                    | 4mm SS 304 Dome Nut                    |
| 0.5 x RS788                     | 15mm X 9mm Adhesive Back Foam Seal     |