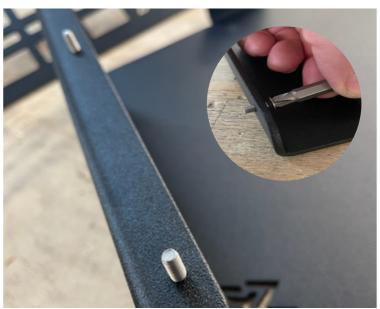

## STEP 2

Fit the 3 X M4 Countersunk to the backing plate as per photo below

# STEP 3

Fit the front panel over the M4 bolt as per photo