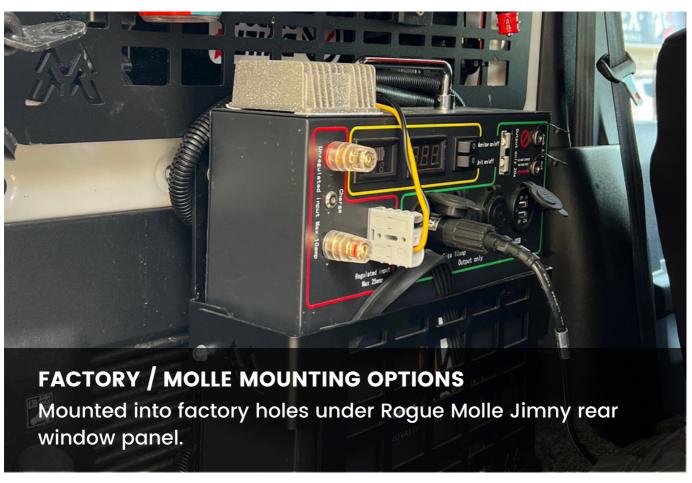

Driver



## **IMPORTANT**

- Wear protective clothing including eye wear.
- Clean Hands work best.
- Disconnect the Battery to ensure you don't earth out. Or Use an Autoelectrician.

## **INSTALLING YOUR NEW ROGUE M.O.L.L.E**

## STEP 1

Start with double-checking all the correct components and gathering the tools required.



## STEP 2

Fit the 3 X M4 Countersunk to the backing plate as per photo below



# STEP 3

Fit the front panel over the M4 bolt as per photo



## **INSTALLING YOUR NEW ROGUE M.O.L.L.E**

## STEP 4

Fit the 4mm stainless washer and Dome nut as per photo's



## STEP 5

Once the front panel is installed fit the M5 countersunk bolt from the inside of the caddy and On the outside fit the M5 Washer and M5 Dome head nut





## **INSTALLING YOUR NEW ROGUE M.O.L.L.E**







#### THANKS FOR CHOOSING A LEGENDEX PRODUCT

Make sure to join "The Legendex Nation" Facebook group to show off your rig, share your knowledge and support other legends who share the same passion for getting off-road and exploring Australia.



PRODUCT CODE: MR-SET-JNY-CADDY

Be sure to follow us on Instagram @legendex and use the #legendexnation hashtag on your post to be featured!