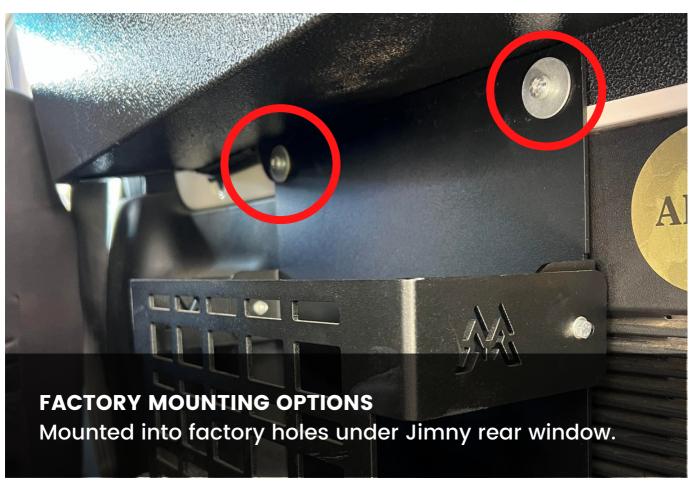

w Driver



## **IMPORTANT**

- Wear protective clothing including eye wear.
- Clean Hands work best.
- Disconnect the Battery to ensure you don't earth out. Or Use an Autoelectrician.

## **INSTALLING YOUR NEW ROGUE M.O.L.L.E**

## STEP 1

Start with double-checking all the correct components and gathering the tools required.



## STEP 2

Fit the 3 X M4 Countersunk to the backing plate as per photo below



# STEP 3

Fit the front panel over the M4 bolt as per photo



## **INSTALLING YOUR NEW ROGUE M.O.L.L.E**

## STEP 4

Fit the 4mm stainless washer and Dome nut as per photo's



## STEP 5

Once the front panel is installed fit the M5 countersunk bolt from the inside of the caddy and On the outside fit the M5 Washer and M5 Dome head nut





## **INSTALLING YOUR NEW ROGUE M.O.L.L.E**







#### THANKS FOR CHOOSING A LEGENDEX PRODUCT

Make sure to join "The Legendex Nation" Facebook group to show off your rig, share your knowledge and support other legends who share the same passion for getting off-road and exploring Australia.



PRODUCT CODE: MR-SET-JNY-CADDY

Be sure to follow us on Instagram @legendex and use the #legendexnation hashtag on your post to be featured!