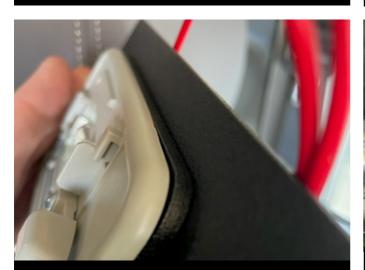

## STEP 4

Remove Interior courtesy light cover.

# STEP 5

Remove the four screws securing the interior light and keep handy for re-use