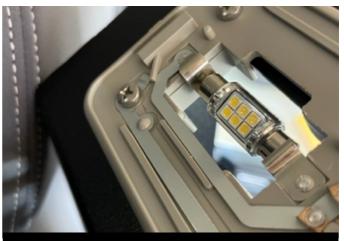

### STEP 6

Unplug interior light, take note of which colour goes to each pin for future reference. A photo may help here.

#### STEP 7

Add the patch harness to the factory plug. We recommend adding electricial tape to secure plugs at this stage. Note which wire is going to the pink wire (colours can change between models) mark the corresponding end of the wire for future reference.