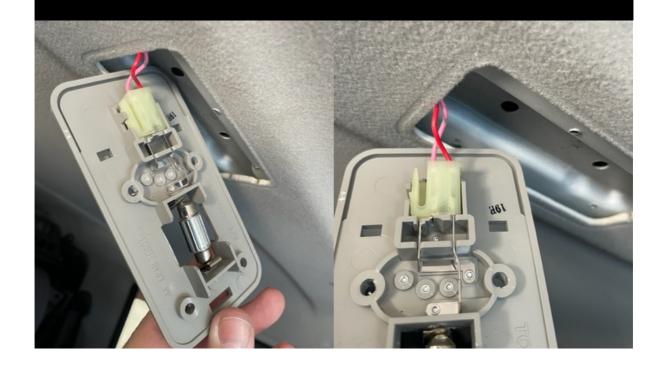

### STEP 6

Unplug interior light, take note of which colour goes to each pin for future reference. A photo may help here.

#### STEP 7

Add the patch harness to the factory plug. We recommend adding electricial tape to secure plugs at this stage. Note which wire is going to the pink wire (colours can change between models) mark the corresponding end of the wire for future reference.