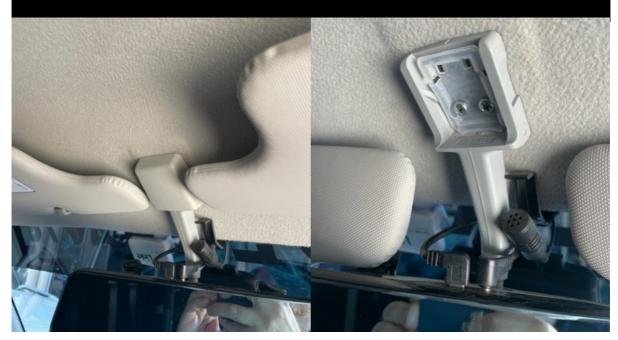

## STEP 2

Remove cover from front rear view mirror.

# STEP 3

Loose fit the front bracket behind rear view mirror and refit leaving screws loose.

### STEP 6

Unplug interior light, take note of which colour goes to each pin for future reference. A photo may help here.