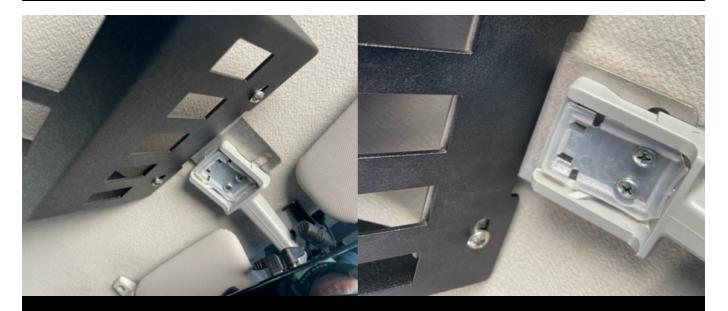

#### STEP 11

Feed the interior light through the body of the console AND the light spacer.

#### **STEP 13**

Secure in place using the 4mm bolt, not and washer supplied in your kit. Take note of the earth both (pictured below) for the next step

# **STEP 12**

Position the spacer and interior light into position to be secured.

# **STEP 14**

One you have identified the earth bolt fit the cable with eyelet to complete your power cirecuit to the interior light.

**STEP 15** 

Secure all four bolts ready to fit roof console.

**STEP 16** 