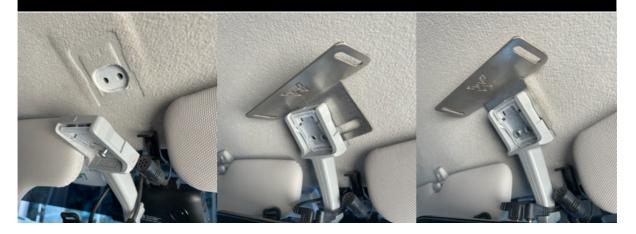

## STEP 4

Remove Interior courtesy light cover.

# STEP 5

Remove the four screws securing the interior light and keep handy for re-use

#### STEP 8

Feed wires through the rear mounting bracket and then secure in place using the factory screws.