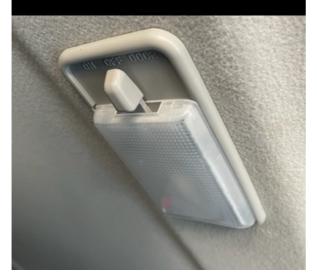

## STEP 4

Remove Interior courtesy light cover.

# STEP 5

Remove the four screws securing the interior light and keep handy for re-use