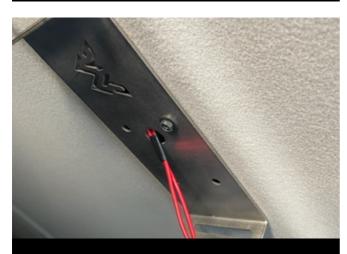

#### STEP 8

Feed wires through the rear mounting bracket and then secure in place using the factory screws.

#### STEP 9

Fit one end of the patch loom eyelet wire to one of the screws, this will become your earth lead.