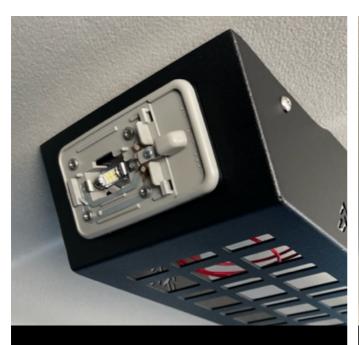

#### STEP 11

Feed the interior light through the body of the console AND the light spacer.

#### **STEP 13**

Secure in place using the 4mm bolt, not and washer supplied in your kit. Take note of the earth both (pictured below) for the next step

# **STEP 12**

Position the spacer and interior light into position to be secured.

# **STEP 14**

One you have identified the earth bolt fit the cable with eyelet to complete your power cirecuit to the interior light.

**STEP 15** 

Secure all four bolts ready to fit roof console.

**STEP 16** 