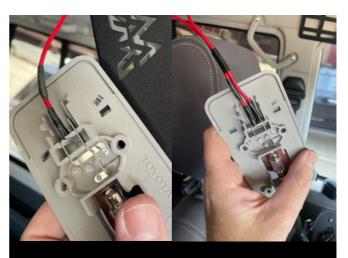

### STEP 6

Unplug interior light, take note of which colour goes to each pin for future reference. A photo may help here.

#### STEP 7

Add the patch harness to the factory plug. We recommend adding electricial tape to secure plugs at this stage. Note which wire is going to the pink wire (colours can change between models) mark the corresponding end of the wire for future reference.