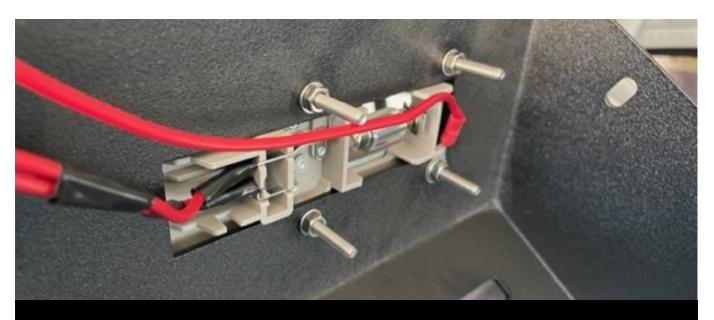

#### STEP 11

Feed the interior light through the body of the console AND the light spacer.

# **STEP 12**

Position the spacer and interior light into position to be secured.

# **STEP 14**

One you have identified the earth bolt fit the cable with eyelet to complete your power cirecuit to the interior light.

**STEP 15** 

Secure all four bolts ready to fit roof console.

**STEP 16** 