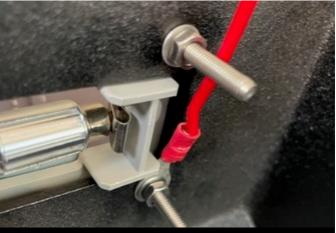

#### STEP 9

Fit one end of the patch loom eyelet wire to one of the screws, this will become your earth lead.

#### **STEP 13**

Secure in place using the 4mm bolt, not and washer supplied in your kit. Take note of the earth both (pictured below) for the next step

# **STEP 14**

One you have identified the earth bolt fit the cable with eyelet to complete your power cirecuit to the interior light.

**STEP 15** 

Secure all four bolts ready to fit roof console.

**STEP 16** 