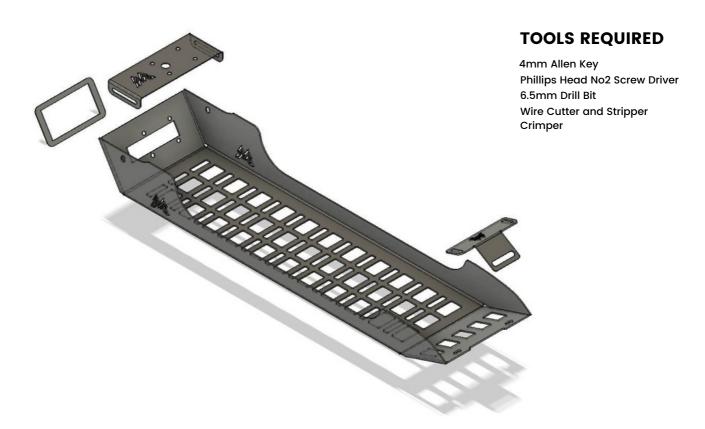

#### **COMPONENTS**

| 1 x MR-SET79-R2                     | M.O.L.L.E - Roof console 79 Dual Cab 2007-201576 Wagon |  |  |
|-------------------------------------|--------------------------------------------------------|--|--|
| 1 x MR-79-R-2-KIT                   | 79 Dual Cab Roof Console Euro Flo Set                  |  |  |
| 6 x CON-MOLLESCREWM4x16- BUTTONHEAD | S304 M4x16- BUTTONHEAD SCREW                           |  |  |
| 6 x CON-MOLLENUT-NFSMS6             | NFSMS3046 - S304 Flange Serrated Hex Nut M6            |  |  |
| 1 x MR-TOY-H-1                      | MR Wiring Harness to suit MR-80-R-1                    |  |  |
| 5 x CON-MOLLENUT-NFSMS4             | NFSMS3044 - S304 Flange Serrated Hex Nut M4            |  |  |
| 5 x CON-MOLLESCREWM4x30- BUTTONHEAD | S304 M4x30- BUTTONHEAD SCREW                           |  |  |

#### STEP 1

Start with double-checking all the correct components and gathering the tools required.