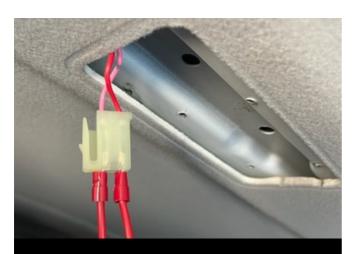

#### STEP 7

Add the patch harness to the factory plug. We recommend adding electricial tape to secure plugs at this stage. Note which wire is going to the pink wire (colours can change between models) mark the corresponding end of the wire for future reference.

#### STEP 8

Feed wires through the rear mounting bracket and then secure in place using the factory screws.