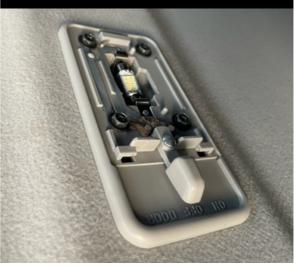

# STEP 5

Remove the four screws securing the interior light and keep handy for re-use

### STEP 6

Unplug interior light, take note of which colour goes to each pin for future reference. A photo may help here.