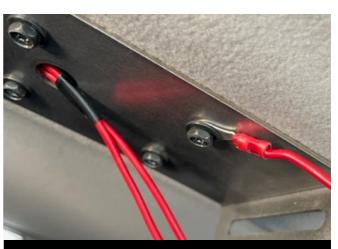

#### STEP 9

Fit one end of the patch loom eyelet wire to one of the screws, this will become your earth lead.

# **STEP 10**

Matching the wire you marked earlier fir the opposite end of the patch loom to your interior light.

It is important to match the wires correctly or you will create an electrical short.