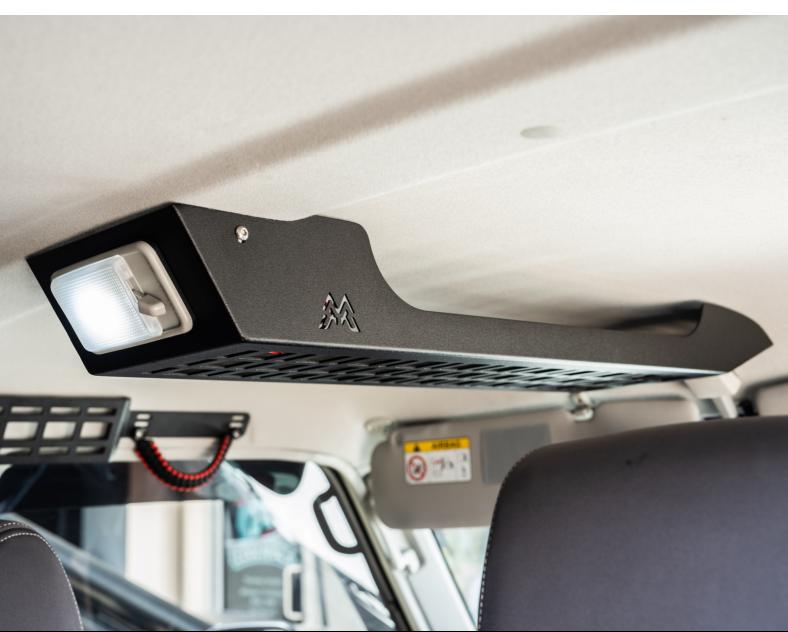

# **LEGENDEX ROGUE M.O.L.L.E**

MR-SET76-RC & MR-SET79-2-RC

79 Series Dual Cab & 76 Series Roof Console

# **STEP 17**

Align the roof console body into the desired position and tighten all bolts.

| NOTES |  |   |
|-------|--|---|
|       |  |   |
|       |  |   |
|       |  |   |
|       |  |   |
|       |  |   |
|       |  |   |
|       |  |   |
|       |  |   |
|       |  |   |
|       |  |   |
|       |  | _ |
|       |  |   |