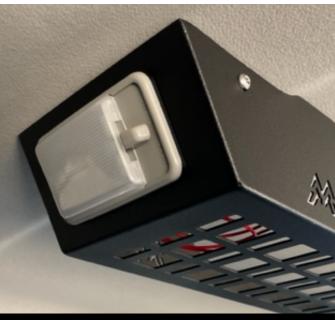

h loom to your interior light.

It is important to match the wires correctly or you will create an electrical short.



#### STEP 11

Feed the interior light through the body of the console AND the light spacer.



#### **STEP 13**

Secure in place using the 4mm bolt, not and washer supplied in your kit. Take note of the earth both (pictured below) for the next step



# **STEP 12**

Position the spacer and interior light into position to be secured.



# **STEP 14**

One you have identified the earth bolt fit the cable with eyelet to complete your power cirecuit to the interior light.



**STEP 15** 

Secure all four bolts ready to fit roof console.



**STEP 16** 

Loosely fit the roof console body to the front bracket.



# **STEP 15**

Secure all four bolts ready to fit roof console.



## **STEP 16**

Refit the interior light cover.



# **STEP 17**

Align the roof console body into the desired position and tighten all bolts.

| NOTES |  |   |
|-------|--|---|
|       |  |   |
|       |  |   |
|       |  |   |
|       |  |   |
|       |  |   |
|       |  |   |
|       |  |   |
|       |  |   |
|       |  |   |
|       |  |   |
|       |  | _ |
|       |  |   |



## THANKS FOR CHOOSING A LEGENDEX PRODUCT

Make sure to join "The Legendex Nation" Facebook group to show off your rig, share your knowledge and support other legends who share the same passion for getting off-road and exploring Australia.

Be sure to follow us on Instagram @legendex and use the #legendexnation hashtag on your post to be featured!



PRODUCT CODE: MR-SET76-RC & MR-SET79-2-RC