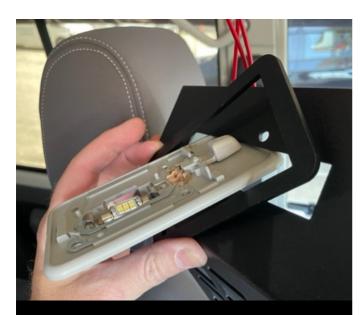

#### STEP 11

Feed the interior light through the body of the console AND the light spacer.

# **STEP 12**

Position the spacer and interior light into position to be secured.