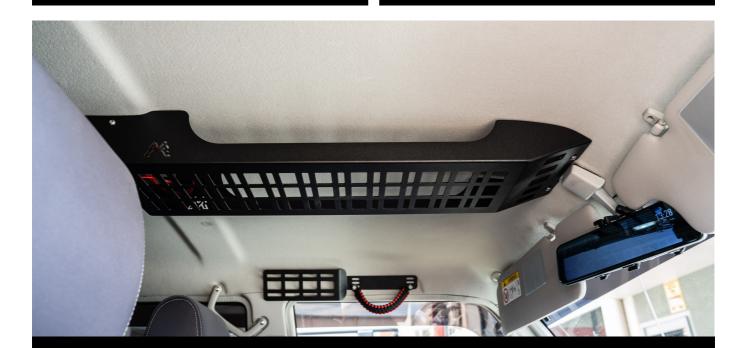

# **STEP 17**

Align the roof console body into the desired position and tighten all bolts.

| NOTES |  |   |
|-------|--|---|
|       |  |   |
|       |  |   |
|       |  |   |
|       |  |   |
|       |  |   |
|       |  |   |
|       |  |   |
|       |  |   |
|       |  |   |
|       |  |   |
|       |  | _ |
|       |  |   |