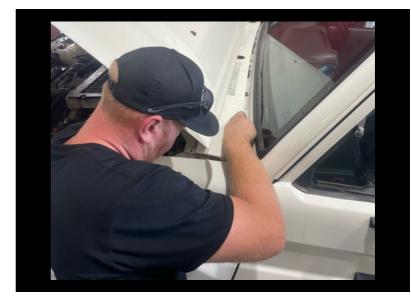

# **STEP 7**

Loose fit Wiper Motor cowling to marks rubber bonnet seal for cutting

# **STEP 8**

Mark the rubber bonnet seal for cutting