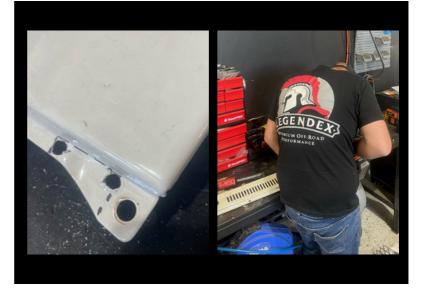

# STEP 2

Loosely place mounting bracket on cowling as per photo and mark out the cutting area

# STEP 3

Mark both sides before removing the wiper cowling