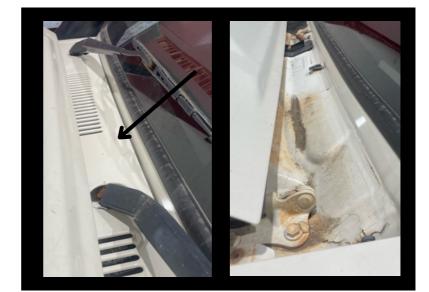

# STEP 4

After marking your cutting, remove wiper blade arms and front screws, Then remove wiper blade cowling (arrow shows) ready to notch for your brackets