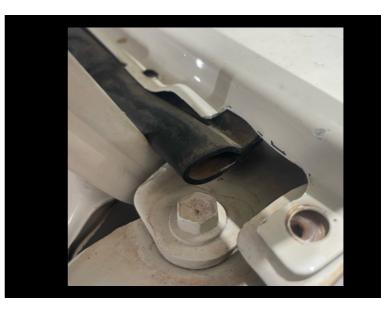

# **STEP 9**

Trip rubber mounting seal as required then Remove factory bolt ready for fitment

# **STEP 10**

Fit bracket with factory bolt, be sure to line the bracket as close as possible to the cowling, carefully close the bonnet checking for clearance