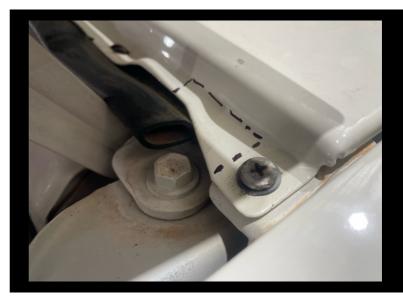

# **STEP 9**

Trip rubber mounting seal as required then Remove factory bolt ready for fitment

# **STEP 10**

Fit bracket with factory bolt, be sure to line the bracket as close as possible to the cowling, carefully close the bonnet checking for clearance