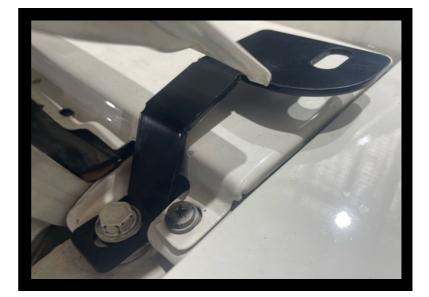

# **STEP 10**

Fit bracket with factory bolt, be sure to line the bracket as close as possible to the cowling, carefully close the bonnet checking for clearance