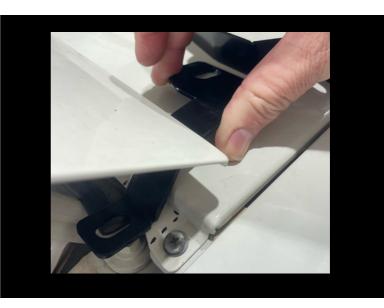

# STEP 2

Loosely place mounting bracket on cowling as per photo and mark out the cutting area

# STEP 3

Mark both sides before removing the wiper cowling