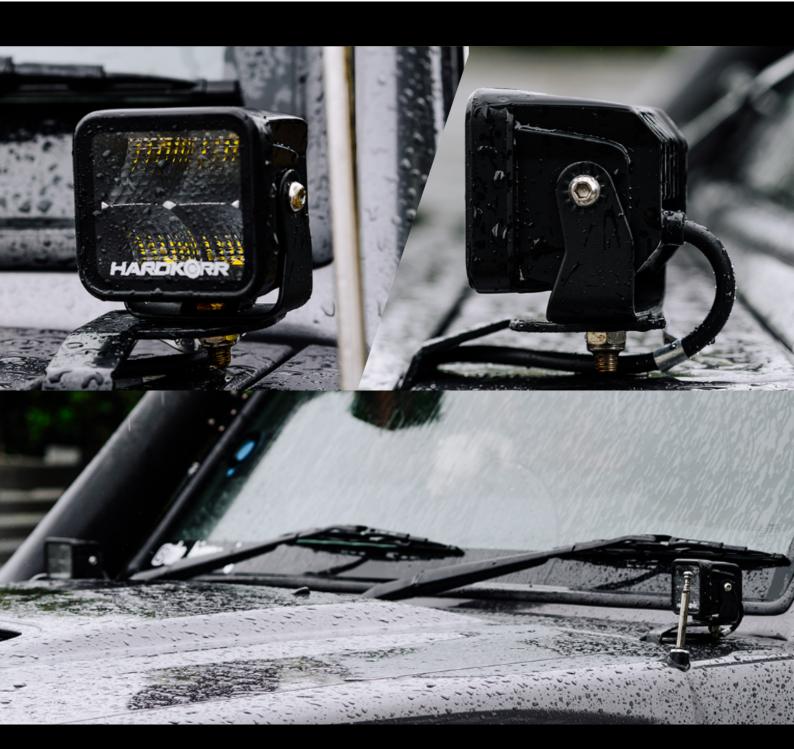

# 70 series Bracket Cowling Light mount Pair

# STEP 2

Loosely place mounting bracket on cowling as per photo and mark out the cutting area