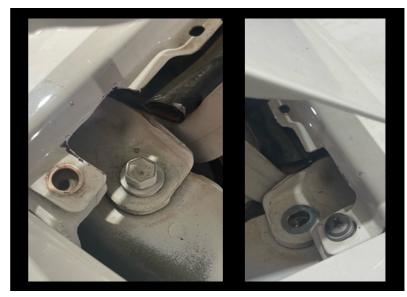

# STEP 2

Loosely place mounting bracket on cowling as per photo and mark out the cutting area

# STEP 4

After marking your cutting, remove wiper blade arms and front screws, Then remove wiper blade cowling (arrow shows) ready to notch for your brackets