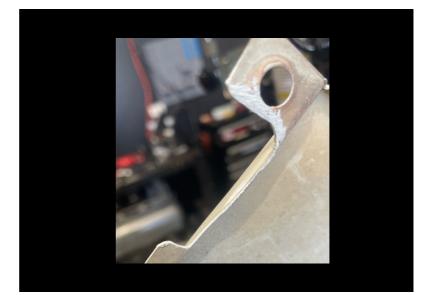

# **STEP 5**

To make cutting neater pre-drill the inside corners of the cut. This will give a better end result and make the job easier

# **STEP 6**

Cut out your notch with a hacksaw, angle grinder or nibbler. Paint the exposed metal with touch-up paint. We also recommend rounding off the sharp corners for a professional finish