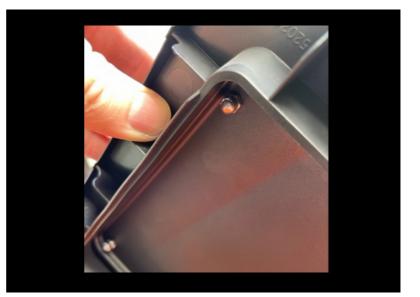

#### **STEP 6**

Check the MOLLE panel against your previously marked holes and drill through with a 4.5mm drill bit. Assemble the MOLLE panel with provided spacers to your preferred height

# STEP 7

Fit and tighten the supplied nuts to the back of the Dash lid