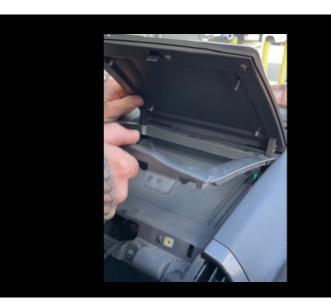

# STEP 2

Place MOLLE panel on top of lid in desired location and mark mounting holes with a felt tip pen

STEP 3

Open lid and remove front screws shown in image