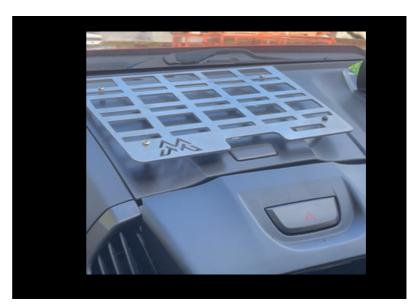

# STEP 2

Place MOLLE panel on top of lid in desired location and mark mounting holes with a felt tip pen

STEP 3

Open lid and remove front screws shown in image