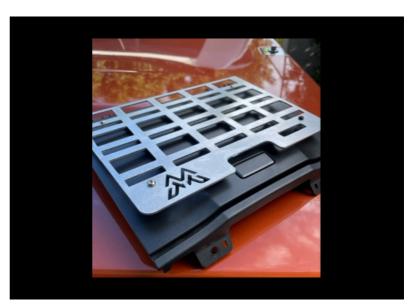

# LEGENDEX ROGUE M.O.L.L.E

PRODUCT CODE: MR-MP-COL-1

Holden Colorado Dash Panel Kit

#### COMPONENTS

| MR-MP-C | OL-1 Dash Panel                 | 1 |
|---------|---------------------------------|---|
| NUT     | M4 Hex Nut (1 spare)            | 5 |
| WASHER  | M4 SS Washer (1 spare)          | 5 |
| SPACER  | 6mm Nylon Spacer                | 4 |
| BOLT    | M4 X 30mm PH2 Button Head Screw | 4 |