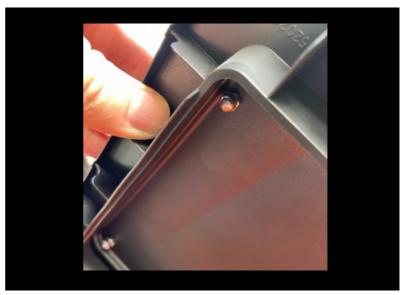

# STEP 7

Fit and tighten the supplied nuts to the back of the Dash lid

# STEP 10

Fit and tighten the supplied buts to the back of the Dash lid