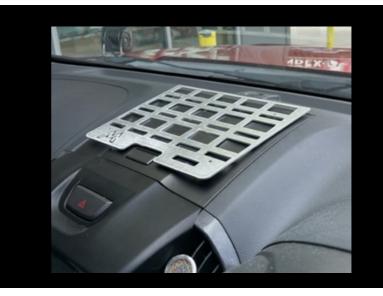

# STEP 2

Place MOLLE panel on top of lid in desired location and mark mounting holes with a felt tip pen

STEP 3

Open lid and remove front screws shown in image