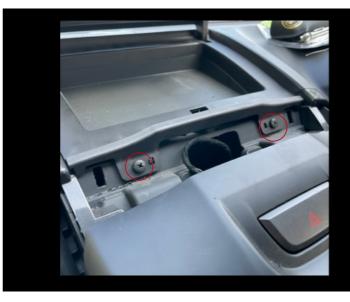

# STEP 2

Place MOLLE panel on top of lid in desired location and mark mounting holes with a felt tip pen

STEP 3

Open lid and remove front screws shown in image