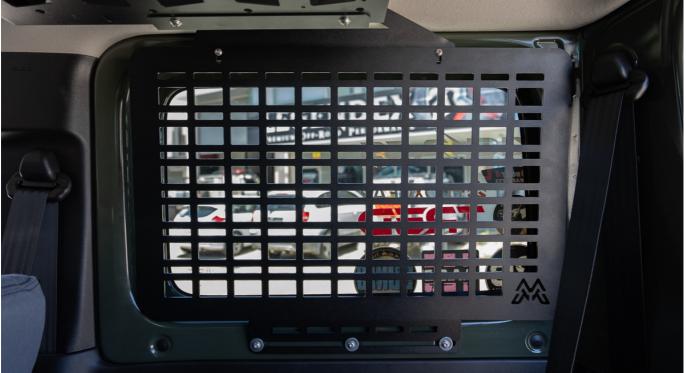

#### **INSTALLING YOUR NEW ROGUE M.O.L.L.E**

#### STEP 2

Loosely assemble MOLLE handle to MOLLE Panel