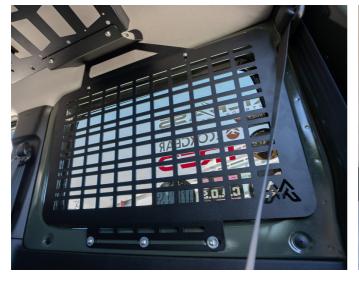

#### **INSTALLING YOUR NEW ROGUE M.O.L.L.E**

#### STEP 6

Screw the handle back into place with Jimny window attached - you will need to attach any existing external add ons to this also.