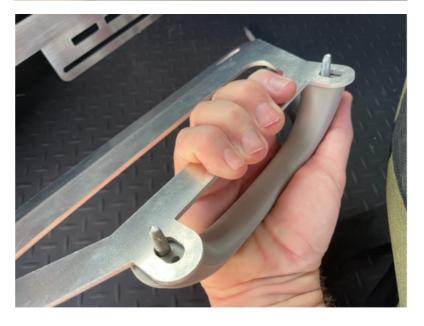

ON-MOLLE-SCREW-SSBMS620 | S304 BUTTON SOCKET SCREW 6 X 20  |  |  |
| 2 x CON-MOLLE-SCREW-SSBMS612 | S304 BUTTON SOCKET SCREW M6 X 12 |  |  |
| 10 x WMS3046                 | M6 X 12.5 X 1.2 SS304 WASHER     |  |  |





# **TOOLS REQUIRED**

4mm Allen Key Screw Driver Flat Head Screw Driver

## **IMPORTANT**

- Wear protective clothing including eye wear.
- Clean Hands work best.
- Disconnect the Battery to ensure you don't earth out. Or Use an Autoelectrician.

#### **INSTALLING YOUR NEW ROGUE M.O.L.L.E**

#### STEP 1

Start with double-checking all the correct components and gathering the tools required.

#### STEP 2

Loosely assemble MOLLE handle to MOLLE Panel



#### STEP 3

Remove the Rear Grab Handle



## STEP 4

Re-Fit Grab handle to the Jimny through the MOLLE Panel top bracket



#### **INSTALLING YOUR NEW ROGUE M.O.L.L.E**

#### STEP 6

Screw the handle back into place with Jimny window attached - you will need to attach any existing external add ons to this also.



#### STEP 6

Remove the three central plastic caps below the rear window



## STEP 7

Mount the bottom of the MOLLE panel to the 6mm factory holes and drill into place.



# **INSTALLING YOUR NEW ROGUE M.O.L.L.E**









| NOTES |  |  |
|-------|--|--|
|       |  |  |
|       |  |  |
|       |  |  |
|       |  |  |
|       |  |  |
|       |  |  |
|       |  |  |
|       |  |  |
|       |  |  |
|       |  |  |
|       |  |  |
|       |  |  |



## THANKS FOR CHOOSING A LEGENDEX PRODUCT

Make sure to join "The Legendex Nation" Facebook group to show off your rig, share your knowledge and support ot