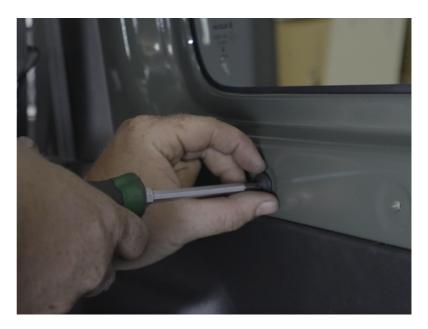

#### STEP 6

Screw the handle back into place with Jimny window attached - you will need to attach any existing external add ons to this also.