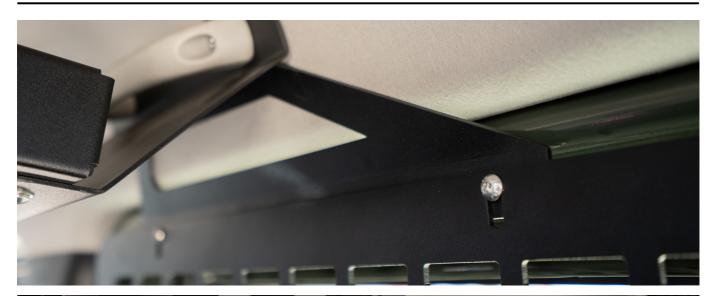

## STEP 4

Re-Fit Grab handle to the Jimny through the MOLLE Panel top bracket

#### STEP 6

Screw the handle back into place with Jimny window attached - you will need to attach any existing external add ons to this also.