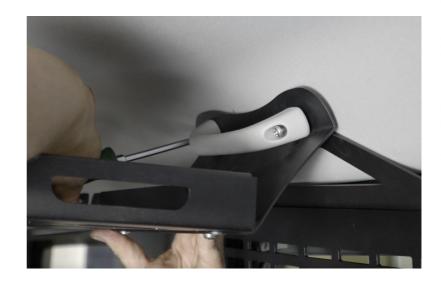

304 WASHER     |  |  |





# **TOOLS REQUIRED**

4mm Allen Key Screw Driver Flat Head Screw Driver

## **IMPORTANT**

- Wear protective clothing including eye wear.
- Clean Hands work best.
- Disconnect the Battery to ensure you don't earth out. Or Use an Autoelectrician.

#### **INSTALLING YOUR NEW ROGUE M.O.L.L.E**

#### STEP 1

Start with double-checking all the correct components and gathering the tools required.

#### STEP 2

Loosely assemble MOLLE handle to MOLLE Panel



#### STEP 3

Remove the Rear Grab Handle



## STEP 4

Re-Fit Grab handle to the Jimny through the MOLLE Panel top bracket



#### **INSTALLING YOUR NEW ROGUE M.O.L.L.E**

#### STEP 6

Screw the handle back into place with Jimny window attached - you will need to attach any existing external add ons to this also.



#### STEP 6

Remove the three central plastic caps below the rear window



## STEP 7

Mount the bottom of the MOLLE panel to the 6mm factory holes and drill into place.



# **INSTALLING YOUR NEW ROGUE M.O.L.L.E**









| NOTES |  |  |
|-------|--|--|
|       |  |  |
|       |  |  |
|       |  |  |
|       |  |  |
|       |  |  |
|       |  |  |
|       |  |  |
|       |  |  |
|       |  |  |
|       |  |  |
|       |  |  |
|       |  |  |



## THANKS FOR CHOOSING A LEGENDEX PRODUCT

Make sure to join "The Legendex Nation" Facebook group to show off your rig, share your knowledge and support other legends who share the same passion for getting off-road and exploring Australia.



PRODUCT CODE: MR-SETJNY-W-I

Be sure to follow us on Instagram @legendex and use the #legendexnation has