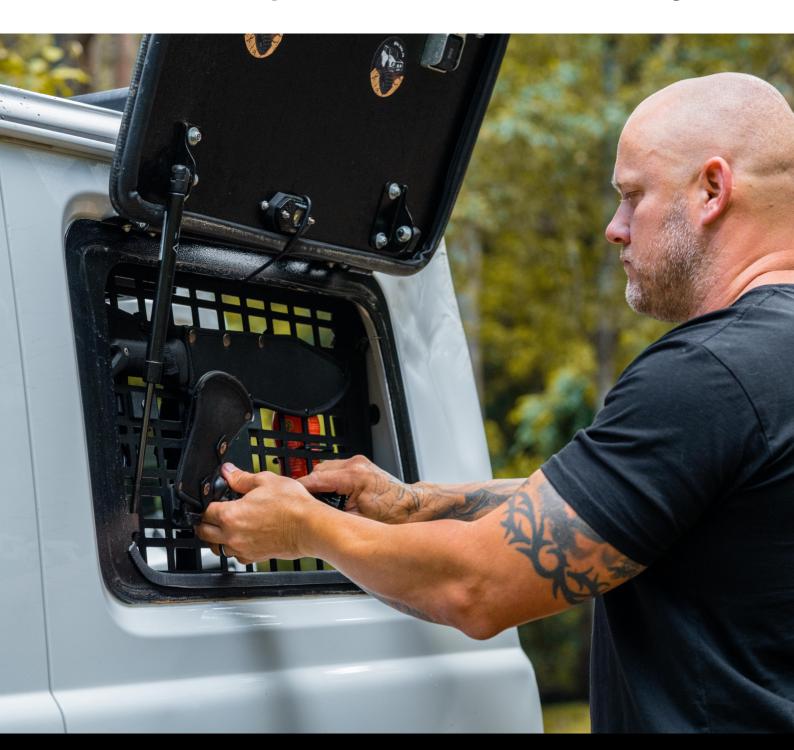

#### STEP 1

Start with double-checking all the correct components and gathering the tools required.

#### STEP 2

Loosely assemble MOLLE handle to MOLLE Panel