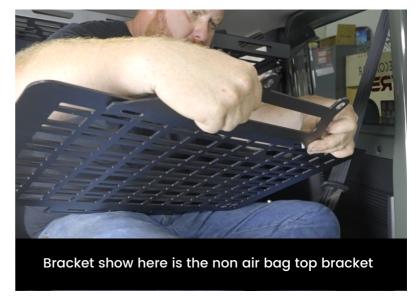

#### STEP 3

Remove the Rear Grab Handle

## STEP 4

Re-Fit Grab handle to the Jimny through the MOLLE Panel top bracket