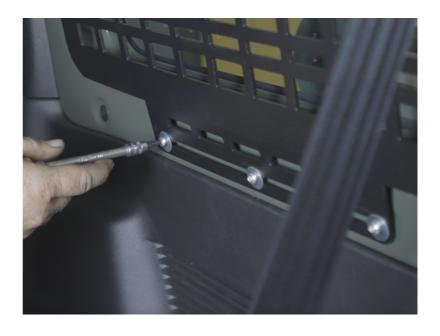

## STEP 7

Mount the bottom of the MOLLE panel to the 6mm factory holes and drill into place.