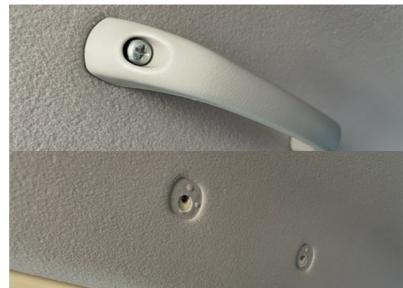

#### STEP 3

Remove the Rear Grab Handle

#### STEP 6

Remove the three central plastic caps below the rear window