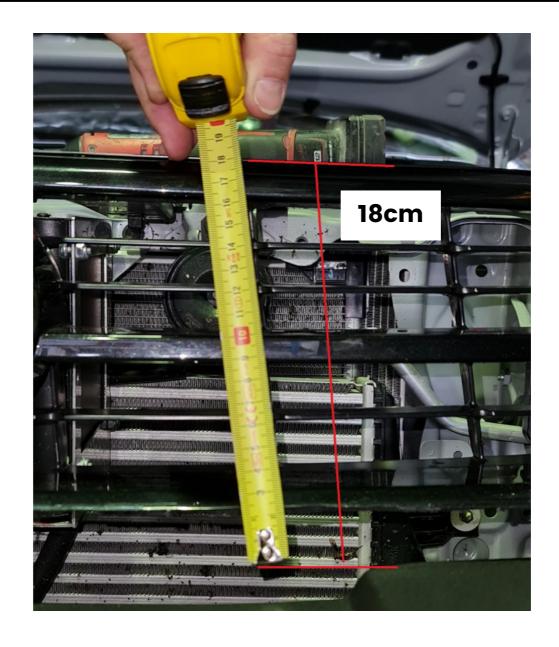

If you follow the ribbing on the grill it should be approx. 18cm from top to cut line. Its not a straight cut across the grille.