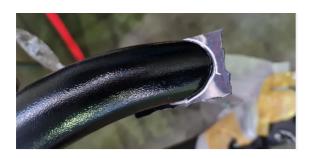

# LOOP INSTRUCTIONS

IT IS CRITICAL THE LOOP BE INSTALLED PROPERLY

SEE IMAGES BELOW YOU CAN PURCHASE SOME 2MM RUBBER AND CUT TO SUIT AND YOU MUST AT MINIMUM SEAL THE WEEP HOLE WITH SILICON AND SMALL BEAD TO CREATE A SEAL BETWEEN THE BAR AND LOOP. DO NOT OVER TIGHTEN WHILE GLUE IS DRYING.