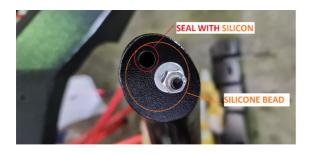

# LOOP INSTRUCTIONS

IT IS CRITICAL THE LOOP BE INSTALLED PROPERLY

SEE IMAGES BELOW YOU CAN PURCHASE SOME 2MM RUBBER AND CUT TO SUIT AND YOU MUST AT MINIMUM SEAL THE WEEP HOLE WITH SILICON AND SMALL BEAD TO CREATE A SEAL BETWEEN THE BAR AND LOOP. DO NOT OVER TIGHTEN WHILE GLUE IS DRYING.