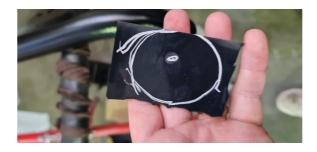

# LOOP INSTRUCTIONS

IT IS CRITICAL THE LOOP BE INSTALLED PROPERLY

SEE IMAGES BELOW YOU CAN PURCHASE SOME 2MM RUBBER AND CUT TO SUIT AND YOU MUST AT MINIMUM SEAL THE WEEP HOLE WITH SILICON AND SMALL BEAD TO CREATE A SEAL BETWEEN THE BAR AND LOOP. DO NOT OVER TIGHTEN WHILE GLUE IS DRYING.