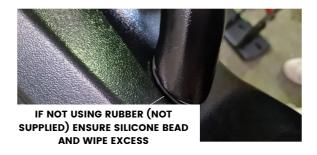

# LOOP INSTRUCTIONS

IT IS CRITICAL THE LOOP BE INSTALLED PROPERLY

SEE IMAGES BELOW YOU CAN PURCHASE SOME 2MM RUBBER AND CUT TO SUIT AND YOU MUST AT MINIMUM SEAL THE WEEP HOLE WITH SILICON AND SMALL BEAD TO CREATE A SEAL BETWEEN THE BAR AND LOOP. DO NOT OVER TIGHTEN WHILE GLUE IS DRYING.