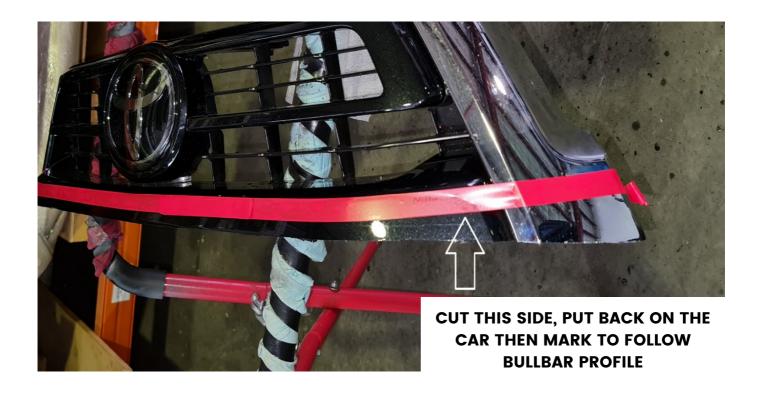

### **FITTING INSTRUCTIONS | 2021 HILUX**

8 GRILLE – You need to cut the grill to suit bulbar profile. We suggest you trim grille as below, BELOW the red line then put back on the car and put bulbar on then you can mark the grille profile and cut to suit